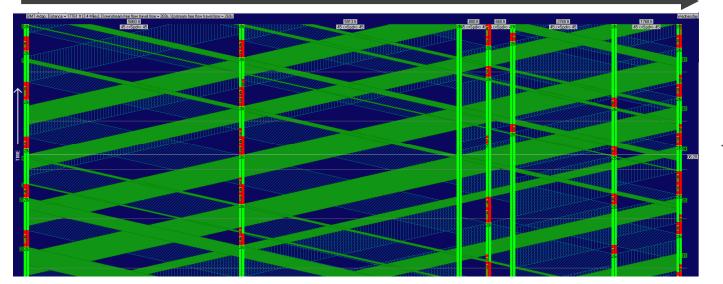

#### North South

**Before Kadence** 

**After Kadence** 

- Forest Road between two school access drives
- Noticed cycle length was constantly being increased

| Time <b>T</b>          | Pattern T | Cycle <b>T</b> | Offset <b>T</b> | Ph1 <b>T</b> | Ph2 <b>T</b> | Ph3 <b>T</b> | Ph4 <b>T</b> | Ph5 <b>T</b> | Ph6 <b>T</b> |
|------------------------|-----------|----------------|-----------------|--------------|--------------|--------------|--------------|--------------|--------------|
| 10/25/2023 10:08:01 AM | 29        | 80             | 49              | 11           | 26           | 27           | 16           | 12           | 25           |
| 10/25/2023 10:00:01 AM | 102       | 80             | 49              | 12           | 24           | 28           | 16           | 12           | 24           |
| 10/25/2023 9:51:01 AM  | 30        | 90             | 78              | 11           | 31           | 32           | 16           | 12           | 30           |
| 10/25/2023 9:46:01 AM  | 29        | 105            | 91              | 11           | 39           | 39           | 16           | 14           | 36           |
| 10/25/2023 9:37:01 AM  | 30        | 105            | 91              | 11           | 39           | 36           | 19           | 12           | 38           |
| 10/25/2023 9:31:01 AM  | 29        | 90             | 78              | 11           | 31           | 27           | 21           | 12           | 30           |
| 10/25/2023 9:24:01 AM  | 30        | 90             | 78              | 13           | 30           | 29           | 18           | 12           | 31           |
| 10/25/2023 9:12:01 AM  | 29        | 105            | 91              | 20           | 34           | 32           | 19           | 13           | 41           |
| 10/25/2023 9:10:01 AM  | 30        | 90             | 78              | 17           | 30           | 27           | 16           | 12           | 35           |
| 10/25/2023 8:50:01 AM  | 29        | 90             | 78              | 11           | 31           | 32           | 16           | 12           | 30           |
| 10/25/2023 8:43:01 AM  | 30        | 105            | 91              | 11           | 32           | 39           | 23           | 12           | 31           |
| 10/25/2023 8:35:01 AM  | 29        | 105            | 91              | 11           | 31           | 47           | 16           | 12           | 30           |
| 10/25/2023 8:23:01 AM  | 30        | 120            | 104             | 11           | 39           | 54           | 16           | 12           | 38           |
| 10/25/2023 8:12:01 AM  | 29        | 135            | 117             | 11           | 47           | 54           | 23           | 12           | 46           |
| 10/25/2023 7:59:01 AM  | 30        | 150            | 130             | 18           | 49           | 54           | 29           | 12           | 55           |
| 10/25/2023 7:56:01 AM  | 29        | 165            | 143             | 20           | 54           | 59           | 32           | 12           | 62           |
| 10/25/2023 7:42:01 AM  | 30        | 165            | 143             | 30           | 54           | 49           | 32           | 12           | 72           |
| 10/25/2023 7:29:01 AM  | 29        | 160            | 139             | 22           | 54           | 58           | 26           | 12           | 64           |
| 10/25/2023 7:19:01 AM  | 30        | 145            | 126             | 22           | 53           | 48           | 22           | 12           | 63           |
| 10/25/2023 7:07:01 AM  | 29        | 145            | 126             | 20           | 58           | 46           | 21           | 13           | 65           |
| 10/25/2023 6:57:01 AM  | 30        | 130            | 113             | 16           | 56           | 38           | 20           | 15           | 57           |
| 10/25/2023 6:49:01 AM  | 29        | 115            | 100             | 14           | 45           | 40           | 16           | 12           | 47           |
| 10/25/2023 6:39:01 AM  | 30        | 115            | 100             | 14           | 44           | 37           | 20           | 12           | 46           |
| 10/25/2023 6:31:01 AM  | 29        | 130            | 114             | 12           | 48           | 46           | 24           | 12           | 48           |
| 10/25/2023 6:30:01 AM  | 101       | 120            | 114             | 11           | 45           | 42           | 22           | 12           | 44           |