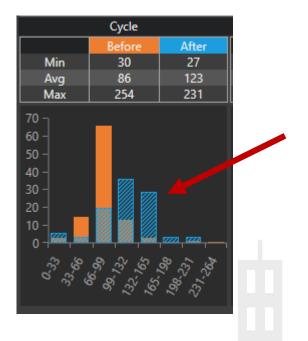

#### **KPIs Before and After**

#### North South

**Before Kadence** 

**After Kadence** 

- Forest Road between two school access drives
- Noticed cycle length was constantly being increased

| Time <b>T</b>          | Pattern T | Cycle <b>T</b> | Offset <b>T</b> | Ph1 <b>T</b> | Ph2 <b>T</b> | Ph3 <b>T</b> | Ph4 <b>T</b> | Ph5 <b>T</b> | Ph6 <b>T</b> |
|------------------------|-----------|----------------|-----------------|--------------|--------------|--------------|--------------|--------------|--------------|
| 10/25/2023 10:08:01 AM | 29        | 80             | 49              | 11           | 26           | 27           | 16           | 12           | 25           |
| 10/25/2023 10:00:01 AM | 102       | 80             | 49              | 12           | 24           | 28           | 16           | 12           | 24           |
| 10/25/2023 9:51:01 AM  | 30        | 90             | 78              | 11           | 31           | 32           | 16           | 12           | 30           |
| 10/25/2023 9:46:01 AM  | 29        | 105            | 91              | 11           | 39           | 39           | 16           | 14           | 36           |
| 10/25/2023 9:37:01 AM  | 30        | 105            | 91              | 11           | 39           | 36           | 19           | 12           | 38           |
| 10/25/2023 9:31:01 AM  | 29        | 90             | 78              | 11           | 31           | 27           | 21           | 12           | 30           |
| 10/25/2023 9:24:01 AM  | 30        | 90             | 78              | 13           | 30           | 29           | 18           | 12           | 31           |
| 10/25/2023 9:12:01 AM  | 29        | 105            | 91              | 20           | 34           | 32           | 19           | 13           | 41           |
| 10/25/2023 9:10:01 AM  | 30        | 90             | 78              | 17           | 30           | 27           | 16           | 12           | 35           |
| 10/25/2023 8:50:01 AM  | 29        | 90             | 78              | 11           | 31           | 32           | 16           | 12           | 30           |
| 10/25/2023 8:43:01 AM  | 30        | 105            | 91              | 11           | 32           | 39           | 23           | 12           | 31           |
| 10/25/2023 8:35:01 AM  | 29        | 105            | 91              | 11           | 31           | 47           | 16           | 12           | 30           |
| 10/25/2023 8:23:01 AM  | 30        | 120            | 104             | 11           | 39           | 54           | 16           | 12           | 38           |
| 10/25/2023 8:12:01 AM  | 29        | 135            | 117             | 11           | 47           | 54           | 23           | 12           | 46           |
| 10/25/2023 7:59:01 AM  | 30        | 150            | 130             | 18           | 49           | 54           | 29           | 12           | 55           |
| 10/25/2023 7:56:01 AM  | 29        | 165            | 143             | 20           | 54           | 59           | 32           | 12           | 62           |
| 10/25/2023 7:42:01 AM  | 30        | 165            | 143             | 30           | 54           | 49           | 32           | 12           | 72           |
| 10/25/2023 7:29:01 AM  | 29        | 160            | 139             | 22           | 54           | 58           | 26           | 12           | 64           |
| 10/25/2023 7:19:01 AM  | 30        | 145            | 126             | 22           | 53           | 48           | 22           | 12           | 63           |
| 10/25/2023 7:07:01 AM  | 29        | 145            | 126             | 20           | 58           | 46           | 21           | 13           | 65           |
| 10/25/2023 6:57:01 AM  | 30        | 130            | 113             | 16           | 56           | 38           | 20           | 15           | 57           |
| 10/25/2023 6:49:01 AM  | 29        | 115            | 100             | 14           | 45           | 40           | 16           | 12           | 47           |
| 10/25/2023 6:39:01 AM  | 30        | 115            | 100             | 14           | 44           | 37           | 20           | 12           | 46           |
| 10/25/2023 6:31:01 AM  | 29        | 130            | 114             | 12           | 48           | 46           | 24           | 12           | 48           |
| 10/25/2023 6:30:01 AM  | 101       | 120            | 114             | 11           | 45           | 42           | 22           | 12           | 44           |