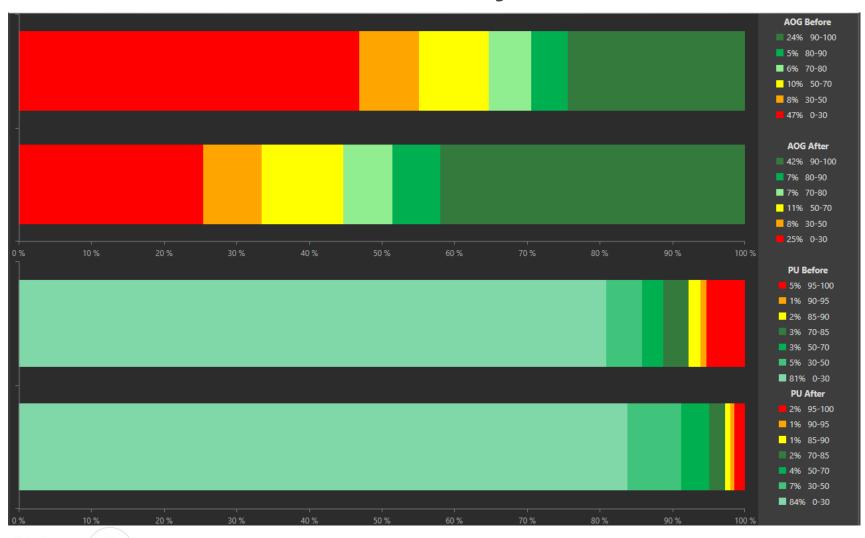

#### **KPIs Before and After**

#### **All Day**

**Before Kadence** 

**After Kadence** 

**Before Kadence** 

**After Kadence** 

#### **AM School Peak**

**Before Kadence** 

**After Kadence** 

**Before Kadence** 

**After Kadence** 

#### North South

**Before Kadence** 

**After Kadence** 

- Forest Road between two school access drives
- Noticed cycle length was constantly being increased

| Time <b>T</b>          | Pattern T | Cycle <b>T</b> | Offset <b>T</b> | Ph1 <b>T</b> | Ph2 <b>T</b> | Ph3 <b>T</b> | Ph4 <b>T</b> | Ph5 <b>T</b> | Ph6 <b>T</b> |
|------------------------|-----------|----------------|-----------------|--------------|--------------|--------------|--------------|--------------|--------------|
| 10/25/2023 10:08:01 AM | 29        | 80             | 49              | 11           | 26           | 27           | 16           | 12           | 25           |
| 10/25/2023 10:00:01 AM | 102       | 80             | 49              | 12           | 24           | 28           | 16           | 12           | 24           |
| 10/25/2023 9:51:01 AM  | 30        | 90             | 78              | 11           | 31           | 32           | 16           | 12           | 30           |
| 10/25/2023 9:46:01 AM  | 29        | 105            | 91              | 11           | 39           | 39           | 16           | 14           | 36           |
| 10/25/2023 9:37:01 AM  | 30        | 105            | 91              | 11           | 39           | 36           | 19           | 12           | 38           |
| 10/25/2023 9:31:01 AM  | 29        | 90             | 78              | 11           | 31           | 27           | 21           | 12           | 30           |
| 10/25/2023 9:24:01 AM  | 30        | 90             | 78              | 13           | 30           | 29           | 18           | 12           | 31           |
| 10/25/2023 9:12:01 AM  | 29        | 105            | 91              | 20           | 34           | 32           | 19           | 13           | 41           |
| 10/25/2023 9:10:01 AM  | 30        | 90             | 78              | 17           | 30           | 27           | 16           | 12           | 35           |
| 10/25/2023 8:50:01 AM  | 29        | 90             | 78              | 11           | 31           | 32           | 16           | 12           | 30           |
| 10/25/2023 8:43:01 AM  | 30        | 105            | 91              | 11           | 32           | 39           | 23           | 12           | 31           |
| 10/25/2023 8:35:01 AM  | 29        | 105            | 91              | 11           | 31           | 47           | 16           | 12           | 30           |
| 10/25/2023 8:23:01 AM  | 30        | 120            | 104             | 11           | 39           | 54           | 16           | 12           | 38           |
| 10/25/2023 8:12:01 AM  | 29        | 135            | 117             | 11           | 47           | 54           | 23           | 12           | 46           |
| 10/25/2023 7:59:01 AM  | 30        | 150            | 130             | 18           | 49           | 54           | 29           | 12           | 55           |
| 10/25/2023 7:56:01 AM  | 29        | 165            | 143             | 20           | 54           | 59           | 32           | 12           | 62           |
| 10/25/2023 7:42:01 AM  | 30        | 165            | 143             | 30           | 54           | 49           | 32           | 12           | 72           |
| 10/25/2023 7:29:01 AM  | 29        | 160            | 139             | 22           | 54           | 58           | 26           | 12           | 64           |
| 10/25/2023 7:19:01 AM  | 30        | 145            | 126             | 22           | 53           | 48           | 22           | 12           | 63           |
| 10/25/2023 7:07:01 AM  | 29        | 145            | 126             | 20           | 58           | 46           | 21           | 13           | 65           |
| 10/25/2023 6:57:01 AM  | 30        | 130            | 113             | 16           | 56           | 38           | 20           | 15           | 57           |
| 10/25/2023 6:49:01 AM  | 29        | 115            | 100             | 14           | 45           | 40           | 16           | 12           | 47           |
| 10/25/2023 6:39:01 AM  | 30        | 115            | 100             | 14           | 44           | 37           | 20           | 12           | 46           |
| 10/25/2023 6:31:01 AM  | 29        | 130            | 114             | 12           | 48           | 46           | 24           | 12           | 48           |
| 10/25/2023 6:30:01 AM  | 101       | 120            | 114             | 11           | 45           | 42           | 22           | 12           | 44           |