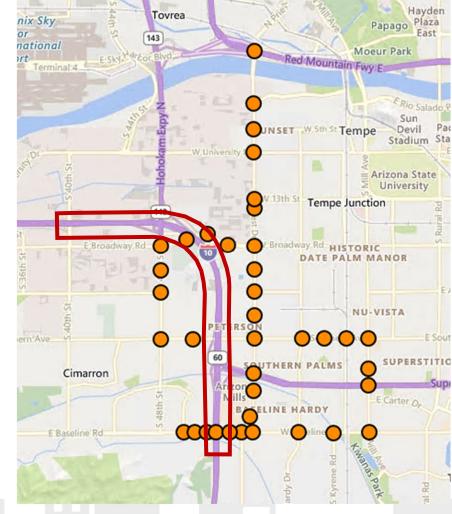

#### Baseline and I-10

SUPERSTITE

E Carter On

SOUTHERN PALMS

Cimarron

**Baseline Section** 

March Weekend Closure (No Kadence) vs June Weekend Closure (Kadence)