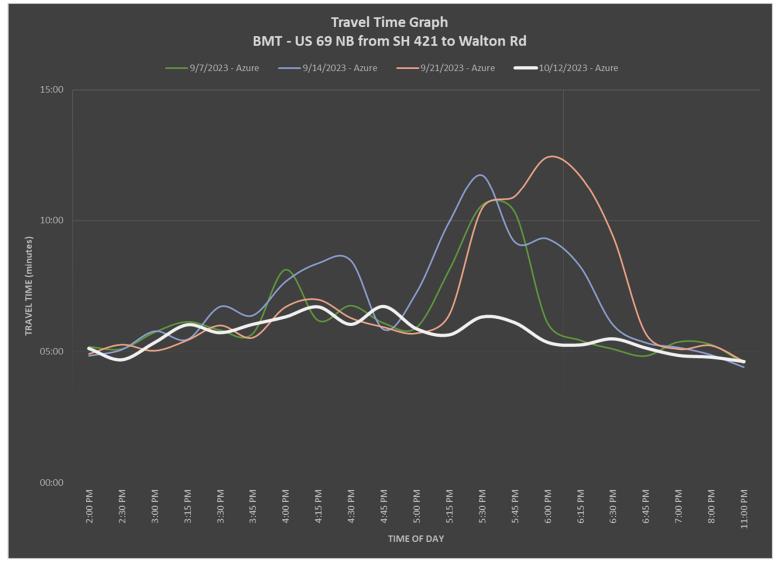

#### **TxDOT**

- Selected to address school peak traffic
- Difficulty with keeping closely clustered intersections coordinated