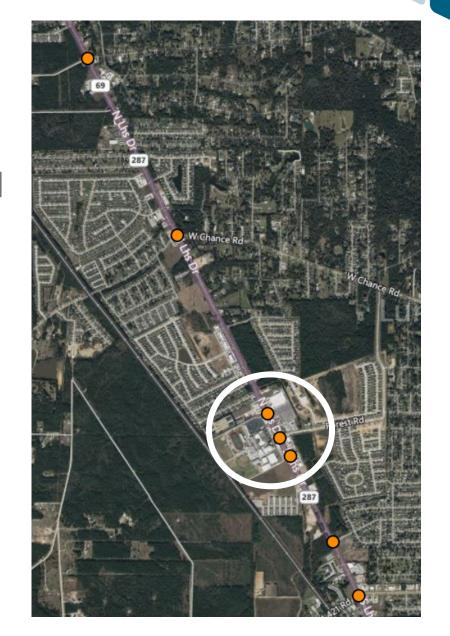

#### **TxDOT**

- Selected to address school peak traffic
- Difficulty with keeping closely clustered intersections coordinated

#### North South

**Before Kadence** 

**After Kadence** 

- Forest Road between two school access drives
- Noticed cycle length was constantly being increased

| Time <b>T</b>          | Pattern T | Cycle <b>T</b> | Offset <b>T</b> | Ph1 <b>T</b> | Ph2 <b>T</b> | Ph3 <b>T</b> | Ph4 <b>T</b> | Ph5 <b>T</b> | Ph6 <b>T</b> |
|------------------------|-----------|----------------|-----------------|--------------|--------------|--------------|--------------|--------------|--------------|
| 10/25/2023 10:08:01 AM | 29        | 80             | 49              | 11           | 26           | 27           | 16           | 12           | 25           |
| 10/25/2023 10:00:01 AM | 102       | 80             | 49              | 12           | 24           | 28           | 16           | 12           | 24           |
| 10/25/2023 9:51:01 AM  | 30        | 90             | 78              | 11           | 31           | 32           | 16           | 12           | 30           |
| 10/25/2023 9:46:01 AM  | 29        | 105            | 91              | 11           | 39           | 39           | 16           | 14           | 36           |
| 10/25/2023 9:37:01 AM  | 30        | 105            | 91              | 11           | 39           | 36           | 19           | 12           | 38           |
| 10/25/2023 9:31:01 AM  | 29        | 90             | 78              | 11           | 31           | 27           | 21           | 12           | 30           |
| 10/25/2023 9:24:01 AM  | 30        | 90             | 78              | 13           | 30           | 29           | 18           | 12           | 31           |
| 10/25/2023 9:12:01 AM  | 29        | 105            | 91              | 20           | 34           | 32           | 19           | 13           | 41           |
| 10/25/2023 9:10:01 AM  | 30        | 90             | 78              | 17           | 30           | 27           | 16           | 12           | 35           |
| 10/25/2023 8:50:01 AM  | 29        | 90             | 78              | 11           | 31           | 32           | 16           | 12           | 30           |
| 10/25/2023 8:43:01 AM  | 30        | 105            | 91              | 11           | 32           | 39           | 23           | 12           | 31           |
| 10/25/2023 8:35:01 AM  | 29        | 105            | 91              | 11           | 31           | 47           | 16           | 12           | 30           |
| 10/25/2023 8:23:01 AM  | 30        | 120            | 104             | 11           | 39           | 54           | 16           | 12           | 38           |
| 10/25/2023 8:12:01 AM  | 29        | 135            | 117             | 11           | 47           | 54           | 23           | 12           | 46           |
| 10/25/2023 7:59:01 AM  | 30        | 150            | 130             | 18           | 49           | 54           | 29           | 12           | 55           |
| 10/25/2023 7:56:01 AM  | 29        | 165            | 143             | 20           | 54           | 59           | 32           | 12           | 62           |
| 10/25/2023 7:42:01 AM  | 30        | 165            | 143             | 30           | 54           | 49           | 32           | 12           | 72           |
| 10/25/2023 7:29:01 AM  | 29        | 160            | 139             | 22           | 54           | 58           | 26           | 12           | 64           |
| 10/25/2023 7:19:01 AM  | 30        | 145            | 126             | 22           | 53           | 48           | 22           | 12           | 63           |
| 10/25/2023 7:07:01 AM  | 29        | 145            | 126             | 20           | 58           | 46           | 21           | 13           | 65           |
| 10/25/2023 6:57:01 AM  | 30        | 130            | 113             | 16           | 56           | 38           | 20           | 15           | 57           |
| 10/25/2023 6:49:01 AM  | 29        | 115            | 100             | 14           | 45           | 40           | 16           | 12           | 47           |
| 10/25/2023 6:39:01 AM  | 30        | 115            | 100             | 14           | 44           | 37           | 20           | 12           | 46           |
| 10/25/2023 6:31:01 AM  | 29        | 130            | 114             | 12           | 48           | 46           | 24           | 12           | 48           |
| 10/25/2023 6:30:01 AM  | 101       | 120            | 114             | 11           | 45           | 42           | 22           | 12           | 44           |