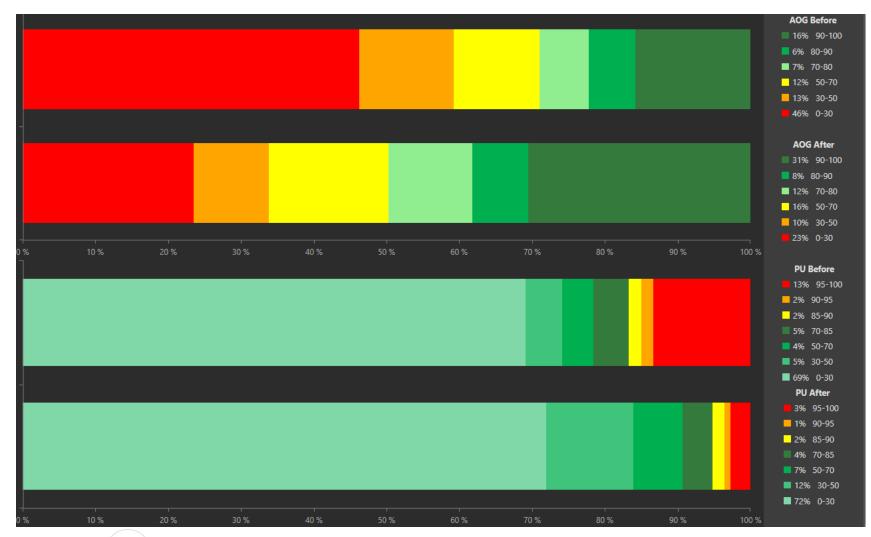

- No hardware to install
  - Need an application server and database server
- Highly configurable to tailor for multiple scenarios
  - Events
  - Freeway closures



# City of Tempe – Broadway Curve Project

- Implemented Kadence to assist with traffic congestion and
- Assisted with configurations of detectors, sections and timing of signals for each







#### Baseline and I-10





SUPERSTITE

E Carter On

SOUTHERN PALMS

Cimarron

**Baseline Section** 



March Weekend Closure (No Kadence) vs June Weekend Closure (Kadence)





#### **TxDOT**

- Selected to address school peak traffic
- Difficulty with keeping closely clustered intersections coordinated





#### **All Day**



**Before Kadence** 

**After Kadence** 

**Before Kadence** 

**After Kadence** 



#### **AM School Peak**



**Before Kadence** 

**After Kadence** 

**Before Kadence** 

**After Kadence** 



#### North South



**Before Kadence** 



**After Kadence** 









- Forest Road between two school access drives
- Noticed cycle length was constantly being increased



| Time <b>T</b>          | Pattern T | Cycle <b>T</b> | Offset <b>T</b> | Ph1 <b>T</b> | Ph2 <b>T</b> | Ph3 <b>T</b> | Ph4 <b>T</b> | Ph5 <b>T</b> | Ph6 <b>T</b> |
|------------------------|-----------|----------------|-----------------|--------------|--------------|--------------|--------------|--------------|--------------|
| 10/25/2023 10:08:01 AM | 29        | 80             | 49              | 11           | 26           | 27           | 16           | 12           | 25           |
| 10/25/2023 10:00:01 AM | 102       | 80