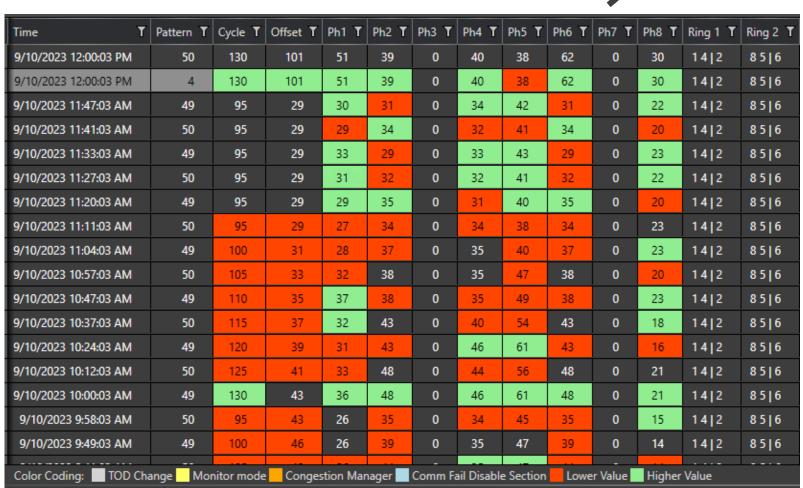

#### North South

**Before Kadence** 

**After Kadence** 

- Forest Road between two school access drives
- Noticed cycle length was constantly being increased

| Time <b>T</b>          | Pattern T | Cycle <b>T</b> | Offset <b>T</b> | Ph1 <b>T</b> | Ph2 <b>T</b> | Ph3 <b>T</b> | Ph4 <b>T</b> | Ph5 <b>T</b> | Ph6 <b>T</b> |
|------------------------|-----------|----------------|-----------------|--------------|--------------|--------------|--------------|--------------|--------------|
| 10/25/2023 10:08:01 AM | 29        | 80             | 49              | 11           | 26           | 27           | 16           | 12           | 25           |
| 10/25/2023 10:00:01 AM | 102       | 80             | 49              | 12           | 24           | 28           | 16           | 12           | 24           |
| 10/25/2023 9:51:01 AM  | 30        | 90             | 78              | 11           | 31           | 32           | 16           | 12           | 30           |
| 10/25/2023 9:46:01 AM  | 29        | 105            | 91              | 11           | 39           | 39           | 16           | 14           | 36           |
| 10/25/2023 9:37:01 AM  | 30        | 105            | 91              | 11           | 39           | 36           | 19           | 12           | 38           |
| 10/25/2023 9:31:01 AM  | 29        | 90             | 78              | 11           | 31           | 27           | 21           | 12           | 30           |
| 10/25/2023 9:24:01 AM  | 30        | 90             | 78              | 13           | 30           | 29           | 18           | 12           | 31           |
| 10/25/2023 9:12:01 AM  | 29        | 105            | 91              | 20           | 34           | 32           | 19           | 13           | 41           |
| 10/25/2023 9:10:01 AM  | 30        | 90             | 78              | 17           | 30           | 27           | 16           | 12           | 35           |
| 10/25/2023 8:50:01 AM  | 29        | 90             | 78              | 11           | 31           | 32           | 16           | 12           | 30           |
| 10/25/2023 8:43:01 AM  | 30        | 105            | 91              | 11           | 32           | 39           | 23           | 12           | 31           |
| 10/25/2023 8:35:01 AM  | 29        | 105            | 91              | 11           | 31           | 47           | 16           | 12           | 30           |
| 10/25/2023 8:23:01 AM  | 30        | 120            | 104             | 11           | 39           | 54           | 16           | 12           | 38           |
| 10/25/2023 8:12:01 AM  | 29        | 135            | 117             | 11           | 47           | 54           | 23           | 12           | 46           |
| 10/25/2023 7:59:01 AM  | 30        | 150            | 130             | 18           | 49           | 54           | 29           | 12           | 55           |
| 10/25/2023 7:56:01 AM  | 29        | 165            | 143             | 20           | 54           | 59           | 32           | 12           | 62           |
| 10/25/2023 7:42:01 AM  | 30        | 165            | 143             | 30           | 54           | 49           | 32           | 12           | 72           |
| 10/25/2023 7:29:01 AM  | 29        | 160            | 139             | 22           | 54           | 58           | 26           | 12           | 64           |
| 10/25/2023 7:19:01 AM  | 30        | 145            | 126             | 22           | 53           | 48           | 22           | 12           | 63           |
| 10/25/2023 7:07:01 AM  | 29        | 145            | 126             | 20           | 58           | 46           | 21           | 13           | 65           |
| 10/25/2023 6:57:01 AM  | 30        | 130            | 113             | 16           | 56           | 38           | 20           | 15           | 57           |
| 10/25/2023 6:49:01 AM  | 29        | 115            | 100             | 14           | 45           | 40           | 16           | 12           | 47           |
| 10/25/2023 6:39:01 AM  | 30        | 115            | 100             | 14           | 44           | 37           | 20           | 12           | 46           |
| 10/25/2023 6:31:01 AM  | 29        | 130            | 114             | 12           | 48           | 46           | 24           | 12           | 48           |
| 10/25/2023 6:30:01 AM  | 101       | 120            | 114             | 11           | 45           | 42           | 22           | 12           | 44           |

| Time T                 | Pattern <b>T</b> | Cycle T | Offset <b>T</b> | Ph1 T | Ph2 T | Ph3 T | Ph4 T | Ph5 T | Ph6 T |
|------------------------|------------------|---------|-----------------|-------|-------|-------|-------|-------|-------|
| 10/11/2023 10:07:01 AM | 29               | 80      | 49              | 11    | 26    | 27    | 16    | 12    | 25    |
| 10/11/2023 10:00:01 AM | 102              | 80      | 49              | 12    | 24    | 28    | 16    | 12    | 24    |
| 10/11/2023 9:33:01 AM  | 30               | 90      | 81              | 11    | 31    | 32    | 16    | 12    | 30    |
| 10/11/2023 9:23:01 AM  | 29               | 90      | 81              | 12    | 30    | 27    | 21    | 12    | 30    |
| 10/11/2023 9:15:01 AM  | 30               | 90      | 81              | 12    | 30    | 32    | 16    | 12    | 30    |
| 10/11/2023 9:09:01 AM  | 29               | 100     | 91              | 12    | 30    | 42    | 16    | 12    | 30    |
| 10/11/2023 9:00:01 AM  | 30               | 100     | 91              | 11    | 31    | 42    | 16    | 12    | 30    |
| 10/11/2023 8:53:01 AM  | 29               | 110     | 101             | 14    | 32    | 41    | 23    | 12    | 34    |
| 10/11/2023 8:44:01 AM  | 30               | 110     | 101             | 11    | 31    | 48    | 20    | 12    | 30    |
| 10/11/2023 8:34:01 AM  | 29               | 120     | 111             | 11    | 35    | 58    | 16    | 12    | 34    |
| 10/11/2023 8:23:01 AM  | 30               | 130     | 121             | 12    | 53    | 48    | 17    | 12    | 53    |
| 10/11/2023 8:11:01 AM  | 29               | 140     | 131             | 12    | 58    | 48    | 22    | 12    | 58    |
| 10/11/2023 8:01:01 AM  | 30               | 150     | 141             | 12    | 58    | 48    | 32    | 12    | 58    |
| 10/11/2023 7:49:01 AM  | 29               | 150     | 141             | 22    | 51    | 38    | 39    | 12    | 61    |
| 10/11/2023 7:37:01 AM  | 30               | 140     | 132             | 15    | 47    | 48    | 30    | 12    | 50    |
| 10/11/2023 7:26:01 AM  | 29               | 130     | 123             | 12    | 47    | 43    | 28    | 12    | 47    |
| 10/11/2023 7:16:01 AM  | 30               | 120     | 114             | 11    | 45    | 42    | 22    | 12    | 44    |
| 10/11/2023 7:09:01 AM  | 29               | 110     | 105             | 15    | 37    | 39    | 19    | 12    | 40    |
| 10/11/2023 7:00:01 AM  | 30               | 110     | 105             | 14    | 39    | 38    | 19    | 12    | 41    |
| 10/11/2023 6:53:01 AM  | 29               | 100     | 96              | 14    | 33    | 34    | 19    | 12    | 35    |
| 10/11/2023 6:45:01 AM  | 30               | 100     | 96              | 15    | 33    | 36    | 16    | 12    | 36    |
| 10/11/2023 6:39:01 AM  | 29               | 90      | 87              | 14    | 33    | 27    | 16    | 12    | 35    |
| 10/11/2023 6:33:01 AM  | 30               | 90      | 87              | 11    | 31    | 32    | 16    | 12    | 30    |
| 10/11/2023 6:27:01 AM  | 29               | 90      | 87              | 11    | 32    | 27    | 20    | 12    | 31    |
| 10/11/2023 6:18:01 AM  | 30               | 90      | 87              | 11    | 31    | 32    | 16    | 12    | 30    |
| 10/11/2023 6:08:01 AM  | 29               | 90      | 87              | 15    | 31    | 28    | 16    | 14    | 32    |
| 10/11/2023 6:00:00 AM  | 101              | 90      | 87              | 15    | 31    | 28    | 16    | 14    | 32    |
|                        |                  |         |                 |       |       |       |       |       |       |