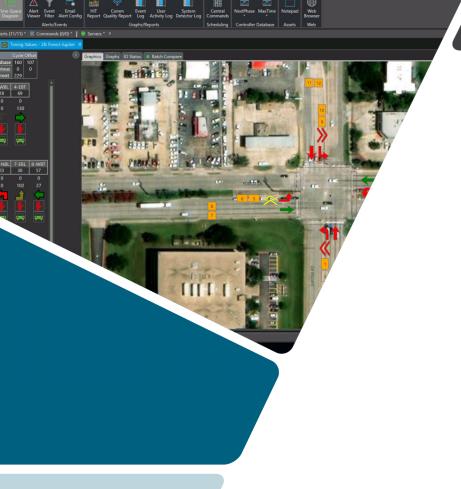

#### **Kadence Overview**

- Leverage existing infrastructure
  - No hardware to install
  - Need an application server and database server
- Highly configurable to tailor for multiple scenarios
  - Events
  - Freeway closures