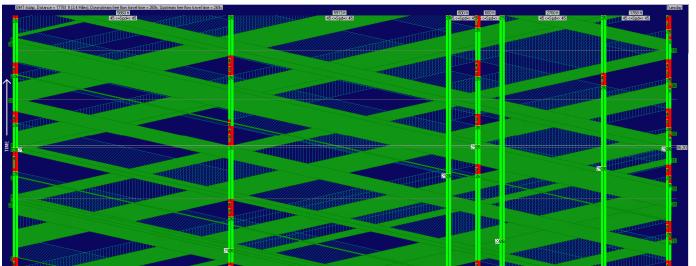

| Time T                 | Pattern <b>T</b> | Cycle T | Offset <b>T</b> | Ph1 T | Ph2 T | Ph3 T | Ph4 T | Ph5 T | Ph6 T |
|------------------------|------------------|---------|-----------------|-------|-------|-------|-------|-------|-------|
| 10/11/2023 10:07:01 AM | 29               | 80      | 49              | 11    | 26    | 27    | 16    | 12    | 25    |
| 10/11/2023 10:00:01 AM | 102              | 80      | 49              | 12    | 24    | 28    | 16    | 12    | 24    |
| 10/11/2023 9:33:01 AM  | 30               | 90      | 81              | 11    | 31    | 32    | 16    | 12    | 30    |
| 10/11/2023 9:23:01 AM  | 29               | 90      | 81              | 12    | 30    | 27    | 21    | 12    | 30    |
| 10/11/2023 9:15:01 AM  | 30               | 90      | 81              | 12    | 30    | 32    | 16    | 12    | 30    |
| 10/11/2023 9:09:01 AM  | 29               | 100     | 91              | 12    | 30    | 42    | 16    | 12    | 30    |
| 10/11/2023 9:00:01 AM  | 30               | 100     | 91              | 11    | 31    | 42    | 16    | 12    | 30    |
| 10/11/2023 8:53:01 AM  | 29               | 110     | 101             | 14    | 32    | 41    | 23    | 12    | 34    |
| 10/11/2023 8:44:01 AM  | 30               | 110     | 101             | 11    | 31    | 48    | 20    | 12    | 30    |
| 10/11/2023 8:34:01 AM  | 29               | 120     | 111             | 11    | 35    | 58    | 16    | 12    | 34    |
| 10/11/2023 8:23:01 AM  | 30               | 130     | 121             | 12    | 53    | 48    | 17    | 12    | 53    |
| 10/11/2023 8:11:01 AM  | 29               | 140     | 131             | 12    | 58    | 48    | 22    | 12    | 58    |
| 10/11/2023 8:01:01 AM  | 30               | 150     | 141             | 12    | 58    | 48    | 32    | 12    | 58    |
| 10/11/2023 7:49:01 AM  | 29               | 150     | 141             | 22    | 51    | 38    | 39    | 12    | 61    |
| 10/11/2023 7:37:01 AM  | 30               | 140     | 132             | 15    | 47    | 48    | 30    | 12    | 50    |
| 10/11/2023 7:26:01 AM  | 29               | 130     | 123             | 12    | 47    | 43    | 28    | 12    | 47    |
| 10/11/2023 7:16:01 AM  | 30               | 120     | 114             | 11    | 45    | 42    | 22    | 12    | 44    |
| 10/11/2023 7:09:01 AM  | 29               | 110     | 105             | 15    | 37    | 39    | 19    | 12    | 40    |
| 10/11/2023 7:00:01 AM  | 30               | 110     | 105             | 14    | 39    | 38    | 19    | 12    | 41    |
| 10/11/2023 6:53:01 AM  | 29               | 100     | 96              | 14    | 33    | 34    | 19    | 12    | 35    |
| 10/11/2023 6:45:01 AM  | 30               | 100     | 96              | 15    | 33    | 36    | 16    | 12    | 36    |
| 10/11/2023 6:39:01 AM  | 29               | 90      | 87              | 14    | 33    | 27    | 16    | 12    | 35    |
| 10/11/2023 6:33:01 AM  | 30               | 90      | 87              | 11    | 31    | 32    | 16    | 12    | 30    |
| 10/11/2023 6:27:01 AM  | 29               | 90      | 87              | 11    | 32    | 27    | 20    | 12    | 31    |
| 10/11/2023 6:18:01 AM  | 30               | 90      | 87              | 11    | 31    | 32    | 16    | 12    | 30    |
| 10/11/2023 6:08:01 AM  | 29               | 90      | 87              | 15    | 31    | 28    | 16    | 14    | 32    |
| 10/11/2023 6:00:00 AM  | 101              | 90      | 87              | 15    | 31    | 28    | 16    | 14    | 32    |
|                        |                  |         |                 |       |       |       |       |       |       |