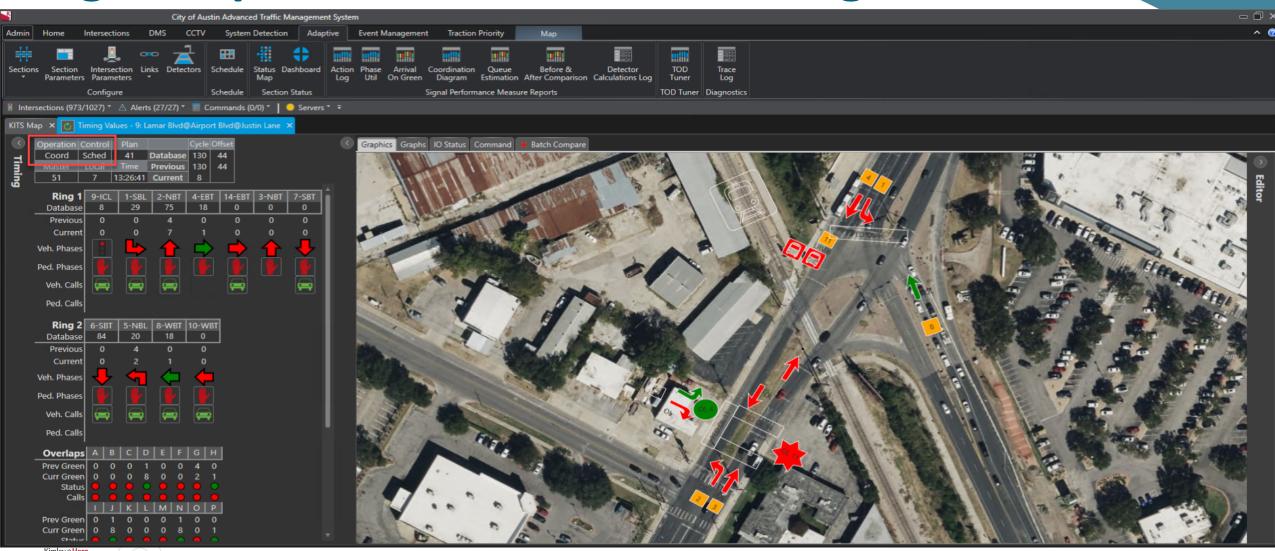

**Kyle Barker and Jared Chrisman** 







# Signals by Role/Zone



# **Signal Operation/Control Layers**



#### Signal Operation/Control in Timing Values



## **ITS Asset Layers**







# **BBU Layer**



#### **FOIA Report**



Communication Quality Report: 39: Guadalupe St@Crosswalk 10/19/2023 from 12:00 AM to 11:59 PM

#### **Communication Quality Report**

| Date/Time              | Zone 1  | Asset Num | Quality % | Polls | Time Out | Bad Resp | Location               |  |  |
|------------------------|---------|-----------|-----------|-------|----------|----------|------------------------|--|--|
| 10/19/2023 12:00:00 AM | Central | 39        | 100       | 900   | 0        | 0        | Guadalupe St@Crosswalk |  |  |
| 10/19/2023 12:15:00 AM | Central | 39        | 100       | 900   | 1        | 0        | Guadalupe St@Crosswalk |  |  |
| 10/19/2023 12:30:00 AM | Central | 39        | 100       | 900   | 0        | 0        | Guadalupe S