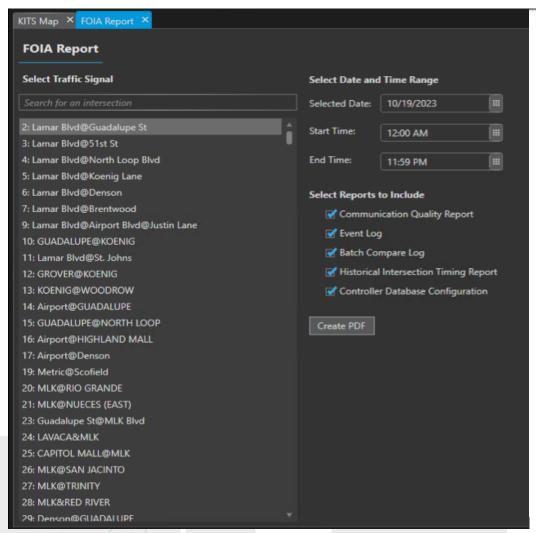

#### **FOIA Report**

Communication Quality Report: 39: Guadalupe St@Crosswalk 10/19/2023 from 12:00 AM to 11:59 PM