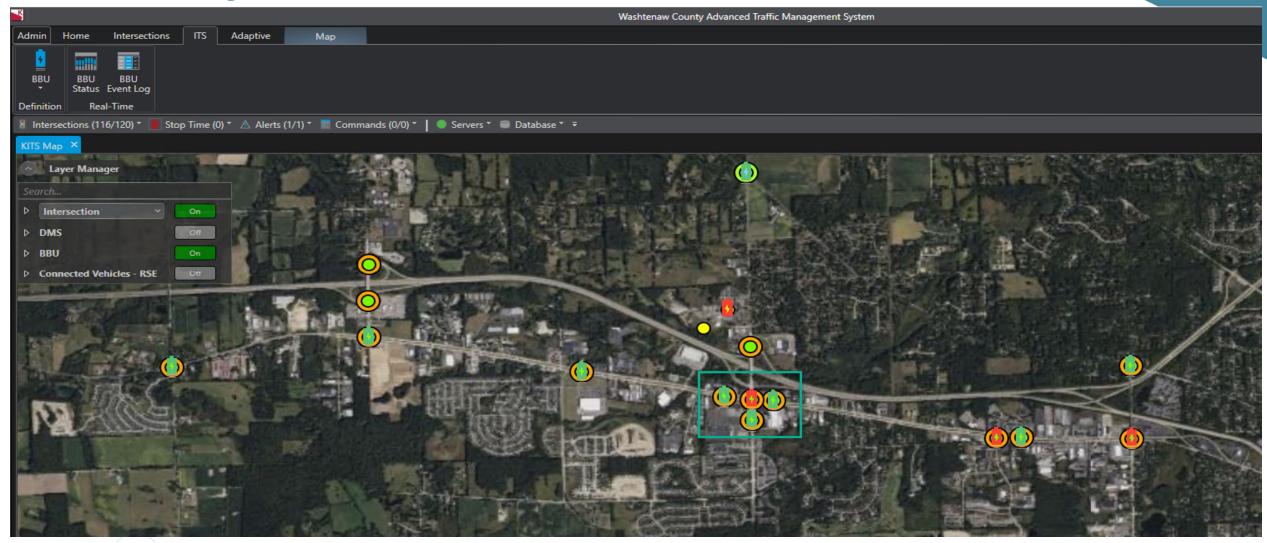

**Kyle Barker and Jared Chrisman** 







# Signals by Role/Zone



# **Signal Operation/Control Layers**



#### Signal Operation/Control in Timing Values



## **ITS Asset Layers**







# **BBU Layer**



#### **FOIA Report**



Communication Quality Report: 39: Guadalupe St@Crosswalk 10/19/2023 from 12:00 AM to 11:59 PM

#### **Communication Quality Report**

| Date/Time              | Zone 1  | Asset Num | Quality % | Polls | Time Out | Bad Resp | Location               |  |  |
|------------------------|---------|-----------|-----------|-------|----------|----------|------------------------|--|--|
| 10/19/2023 12:00:00 AM | Central | 39        | 100       | 900   | 0        | 0        | Guadalupe St@Crosswalk |  |  |
| 10/19/2023 12:15:00 AM | Central | 39        | 100       | 900   | 1        | 0        | Guadalupe St@Crosswalk |  |  |
| 10/19/2023 12:30:00 AM | Central | 39        | 100       | 900   | 0        | 0        | Guadalupe St@Crosswalk |  |  |
| 10/19/2023 12:45:00 AM | Cen