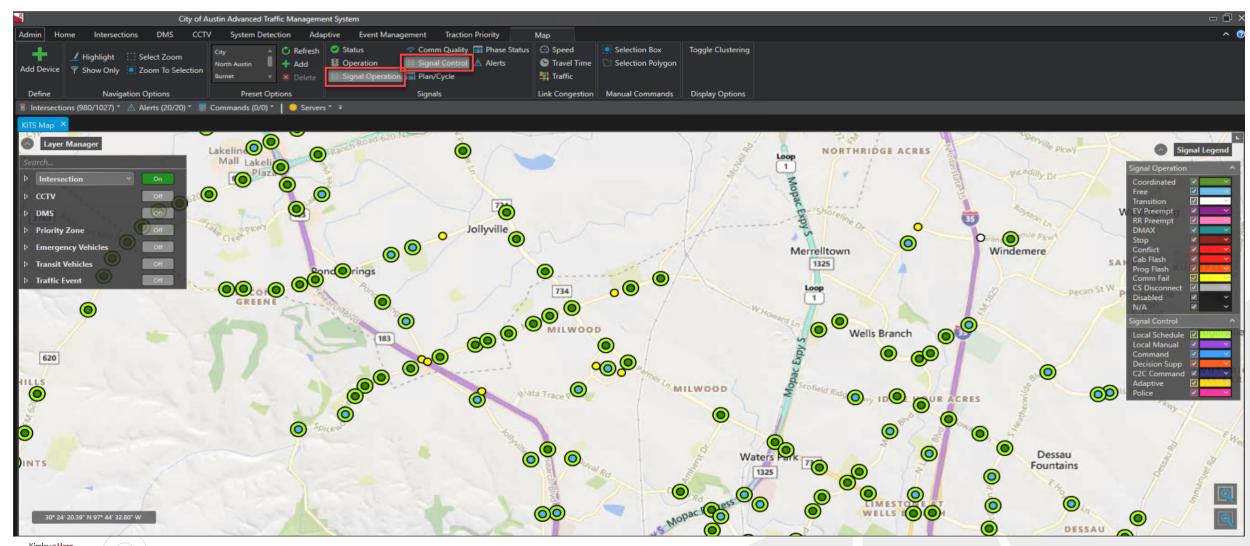

**Kyle Barker and Jared Chrisman** 







# Signals by Role/Zone



# **Signal Operation/Control Layers**



#### Signal Operation/Control in Timing Values



## **ITS Asset Layers**







# **BBU Layer**



#### **FOIA Report**



Communication Quality Report: 39: Guadalupe St@Crosswalk 10/19/2023 from 12:00 AM to 11:59 PM

#### **Communication Quality Report**

| Date/Time              | Zone 1  | Asset Num | Quality % | Polls | Time Out | Bad Resp | Location               |  |  |
|------------------------|---------|-----------|-----------|-------|----------|----------|------------------------|--|--|
| 10/19/2023 12:00:00 AM | Central | 39        | 100       | 900   | 0        | 0        | Guadalupe St@Crosswalk |  |  |
| 10/19/2023 12:15:00 AM | Central | 39        | 100       | 900   | 1        | 0        | Guadalupe St@Crosswalk |  |  |
| 10/19/2023 12:30:00 AM | Central | 39        | 100