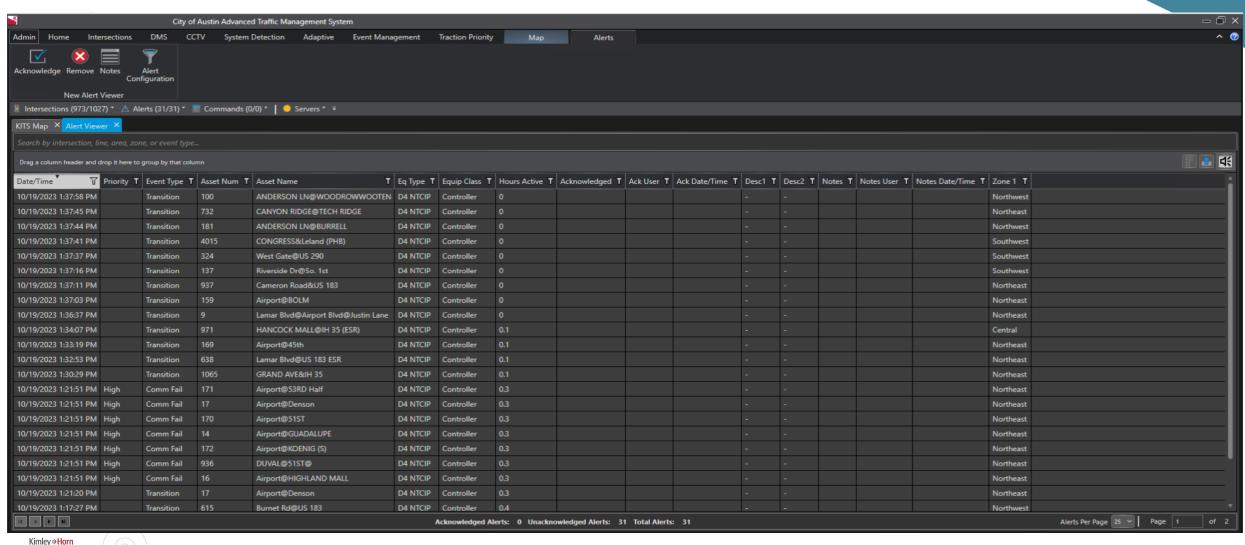

D        | Green    | 27      | 6-SBT        |          |         | Coord  | l               |
| 10/19/2023 12:06:26 AM | 7    | 4-PED        | Clear    |         | 6-SBT        |          |         | Coord  |                 |
| 10/19/2023 12:06:29 AM | 7    | 2-NBT        | Green    | 62      | 6-SBT        | Green    | 62      | Coord  | I               |
| 10/19/2023 12:07:29 AM | 7    | 2-NBT        |          |         | 6-SBT        |          |         | Coord  | I               |



## **New Controller Firmware Support**

- D4 1.6 Support
  - New Pages
    - Day Plans
    - NTCIP Scheduler
    - CSP Protocol
- MaxTime 2.6.0 Support
  - Additional parameters added to:
    - Preempt Configuration
    - Phase Options
    - Overlaps



# Synchro Import/Export



## **New Alert Log**



# **New Alert Configuration**



#### Kadence Dashboard - Det Health



#### **Detector Calculation Log**



# Help Wiki

SMART\_CITIES



# Questions?

# Questions?