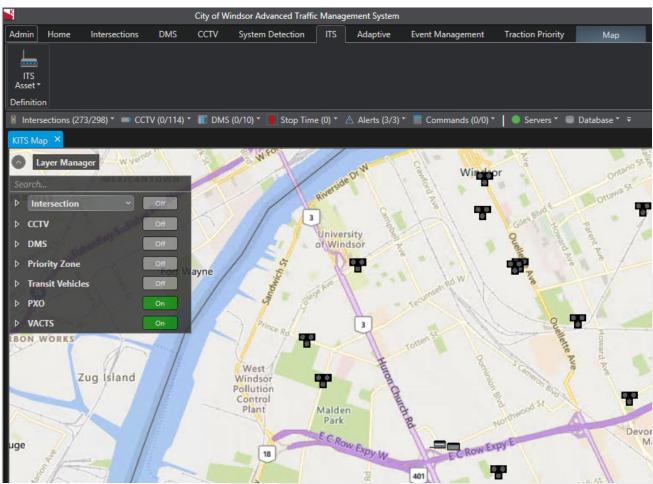

**Kyle Barker and Jared Chrisman** 







# Signals by Role/Zone



# **Signal Operation/Control Layers**



#### Signal Operation/Control in Timing Values



## **ITS Asset Layers**







# **BBU Layer**



#### **FOIA Report**



Communication Quality Report: 39: Guadalupe St@Crosswalk 10/19/2023 from 12:00 AM to 11:59 PM

#### **Communication Quality Report**

| Date/Time              | Zone 1  | Asset Num | Quality % | Polls | Time Out | Bad Resp | Location               |  |  |
|------------------------|---------|-----------|-----------|-------|----------|----------|------------------------|--|--|
| 10/19/2023 12:00:00 AM | Central | 39        | 100       | 900   | 0        | 0        | Guadalupe St@Crosswalk |  |  |
| 10/19/2023 12:15:00 AM | Central | 39        | 100       | 900   | 1        | 0        | Guadalupe St@Crosswalk |  |  |
| 10/19/2023 12:30:00 AM | Central | 39        | 100       | 900   | 0        | 0        | Guadalupe St@Crosswalk |  |  |
| 10/19/2