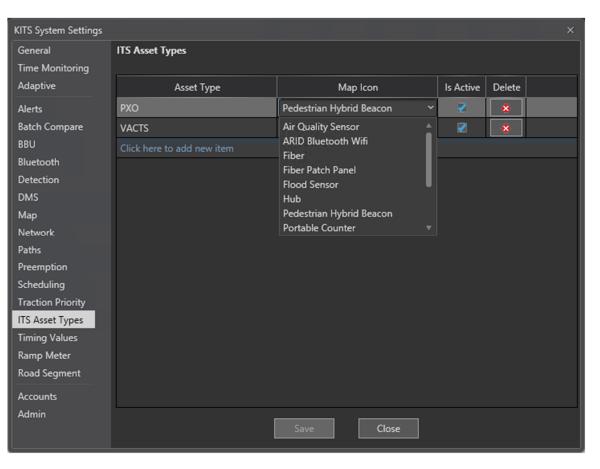

**Kyle Barker and Jared Chrisman** 







# Signals by Role/Zone



# **Signal Operation/Control Layers**



#### Signal Operation/Control in Timing Values



## **ITS Asset Layers**







# **BBU Layer**



#### **FOIA Report**



Communication Quality Report: 39: Guadalupe St@Crosswalk 10/19/2023 from 12:00 AM to 11:59 PM

#### **Communication Quality Report**

| Date/Time              | Zone 1  | Asset Num | Quality % | Polls | Time Out | Bad Resp | Location               |  |  |
|------------------------|---------|-----------|-----------|-------|----------|----------|------------------------|--|--|
| 10/19/2023 12:00:00 AM | Central | 39        | 100       | 900   | 0        | 0        | Guadalupe St@Crosswalk |  |  |
| 10/19/2023 12:15:00 AM | Central | 39        | 100       | 900   | 1        | 0        | Guadalupe St@Crosswalk |  |  |
| 10/19/2023 12:30:00 AM | Central | 39        | 100       | 900   | 0        | 0        | Guadalupe St@Crosswalk |  |  |
| 10/19