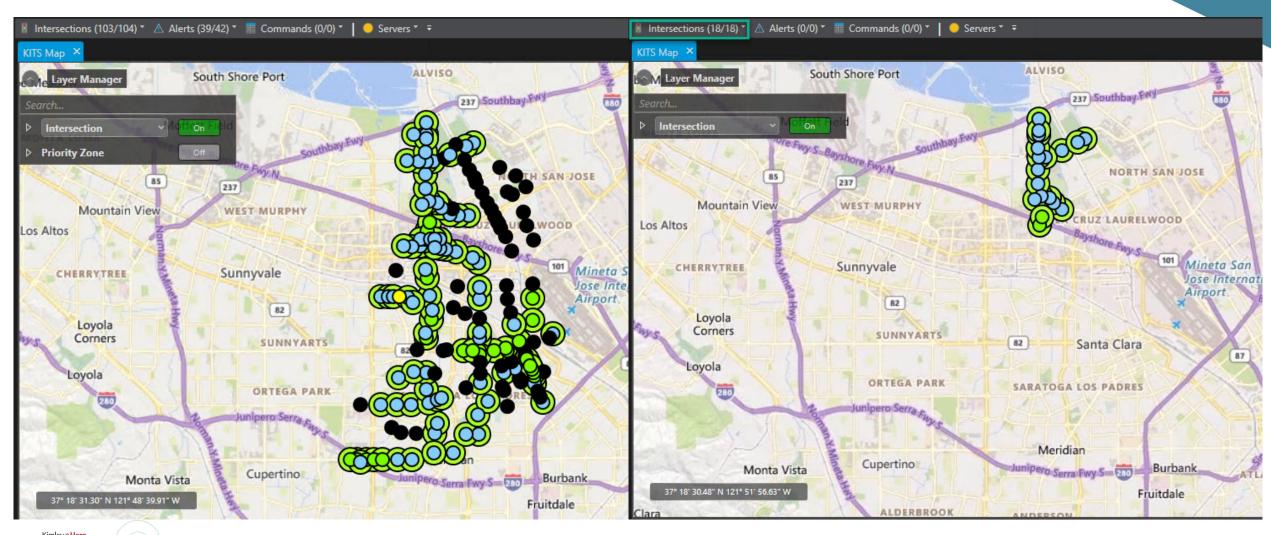

**Kyle Barker and Jared Chrisman** 







# Signals by Role/Zone



# **Signal Operation/Control Layers**



#### Signal Operation/Control in Timing Values



## **ITS Asset Layers**







# **BBU Layer**



#### **FOIA Report**



Communication Quality Report: 39: Guadalupe St@Crosswalk 10/19/2023 from 12:00 AM to 11:59 PM

#### **Communication Quality Report**

| Date/Time              | Zone 1  | Asset Num | Quality % | Polls | Time Out | Bad Resp | Location               |  |  |
|------------------------|---------|-----------|-----------|-------|----------|----------|------------------------|--|--|
| 10/19/2023 12:00:00 AM | Central | 39        | 100       | 900   | 0        | 0        | Guadalupe St@Crosswalk |  |  |
| 10/19/2023 12:15:00 AM | Central | 39        | 100       | 900   | 1        | 0        | Guadalupe St@Crosswalk |  |  |
| 10/19/202