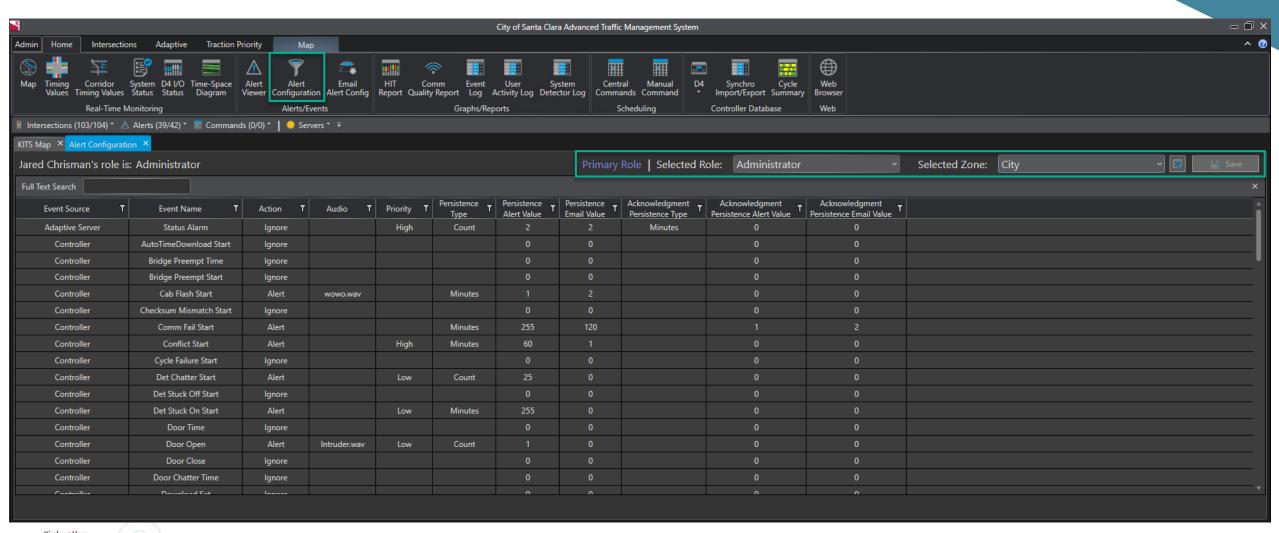

-SBT        |          |         | Coord  | l               |
| 10/19/2023 12:06:26 AM | 7    | 4-PED        | Clear    |         | 6-SBT        |          |         | Coord  |                 |
| 10/19/2023 12:06:29 AM | 7    | 2-NBT        | Green    | 62      | 6-SBT        | Green    | 62      | Coord  | I               |
| 10/19/2023 12:07:29 AM | 7    | 2-NBT        |          |         | 6-SBT        |          |         | Coord  | I               |



## **New Controller Firmware Support**

- D4 1.6 Support
  - New Pages
    - Day Plans
    - NTCIP Scheduler
    - CSP Protocol
- MaxTime 2.6.0 Support
  - Additional parameters added to:
    - Preempt Configuration
    - Phase Options
    - Overlaps



# Synchro Import/Export



## **New Alert Log**



# **New Alert Configuration**



#### Kadence Dashboard - Det Health



#### **Detector Calculation Log**



# Help Wiki

SMART\_CITIES



# Questions?

# Questions?