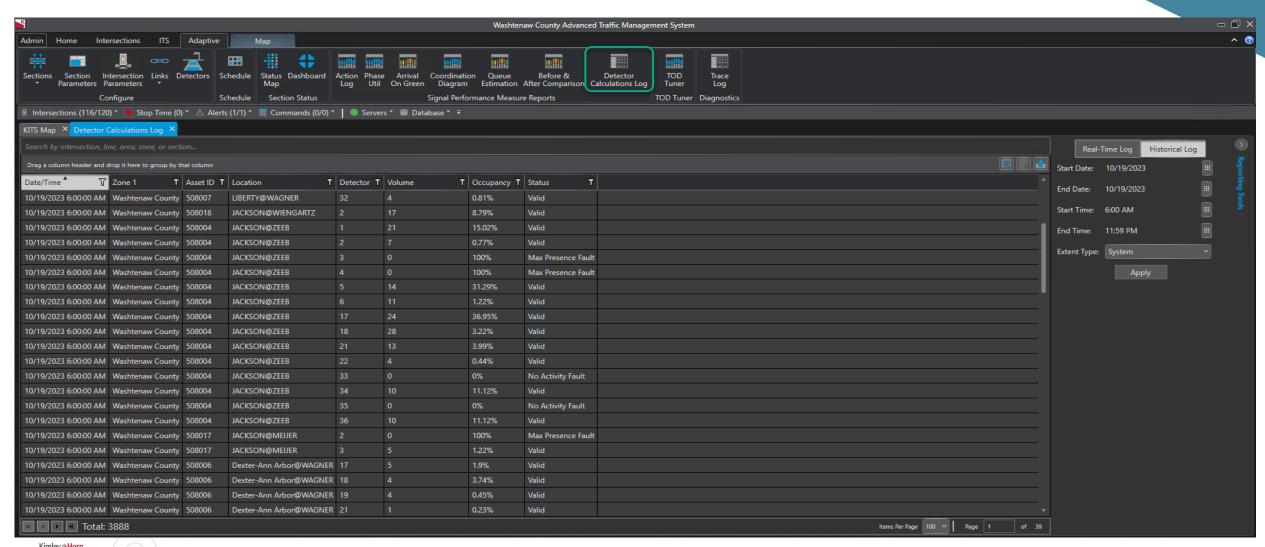

2:06:26 AM | 7    | 4-PED        | Clear    |         | 6-SBT        |          |         | Coord  |                 |
| 10/19/2023 12:06:29 AM | 7    | 2-NBT        | Green    | 62      | 6-SBT        | Green    | 62      | Coord  | I               |
| 10/19/2023 12:07:29 AM | 7    | 2-NBT        |          |         | 6-SBT        |          |         | Coord  | I               |



## **New Controller Firmware Support**

- D4 1.6 Support
  - New Pages
    - Day Plans
    - NTCIP Scheduler
    - CSP Protocol
- MaxTime 2.6.0 Support
  - Additional parameters added to:
    - Preempt Configuration
    - Phase Options
    - Overlaps



# Synchro Import/Export



## **New Alert Log**



# **New Alert Configuration**



#### Kadence Dashboard - Det Health



#### **Detector Calculation Log**



# Help Wiki

SMART\_CITIES



# Questions?

# Questions?