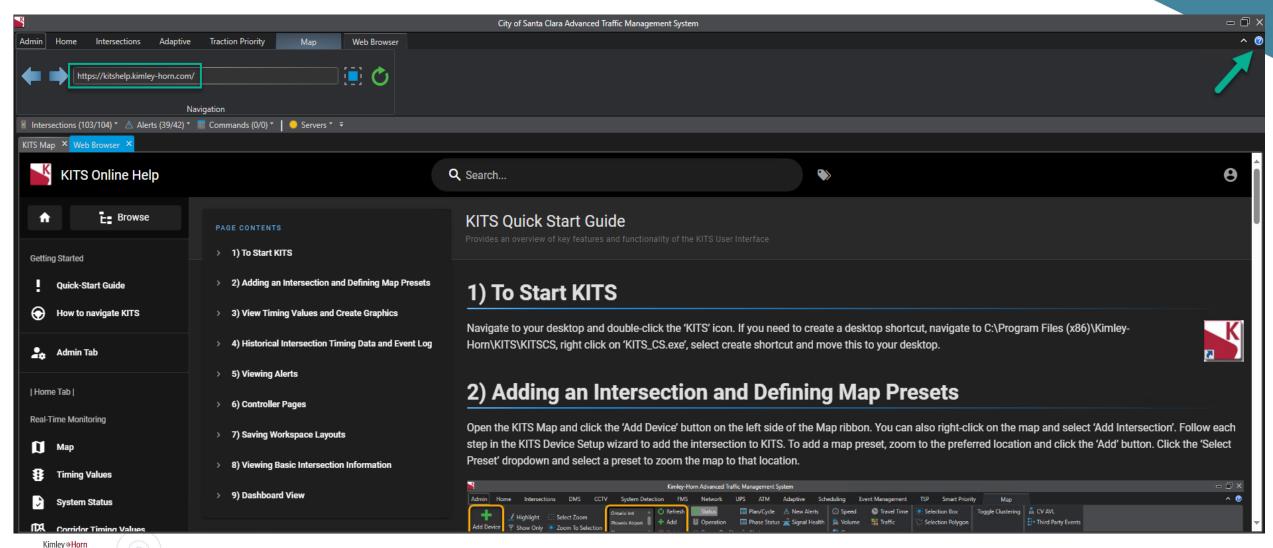

| Clear    |         | 6-SBT        |          |         | Coord  |                 |
| 10/19/2023 12:06:29 AM | 7    | 2-NBT        | Green    | 62      | 6-SBT        | Green    | 62      | Coord  | I               |
| 10/19/2023 12:07:29 AM | 7    | 2-NBT        |          |         | 6-SBT        |          |         | Coord  | I               |



## **New Controller Firmware Support**

- D4 1.6 Support
  - New Pages
    - Day Plans
    - NTCIP Scheduler
    - CSP Protocol
- MaxTime 2.6.0 Support
  - Additional parameters added to:
    - Preempt Configuration
    - Phase Options
    - Overlaps



# Synchro Import/Export



## **New Alert Log**



# **New Alert Configuration**



#### Kadence Dashboard - Det Health



#### **Detector Calculation Log**



# Help Wiki

SMART\_CITIES



# Questions?

# Questions?