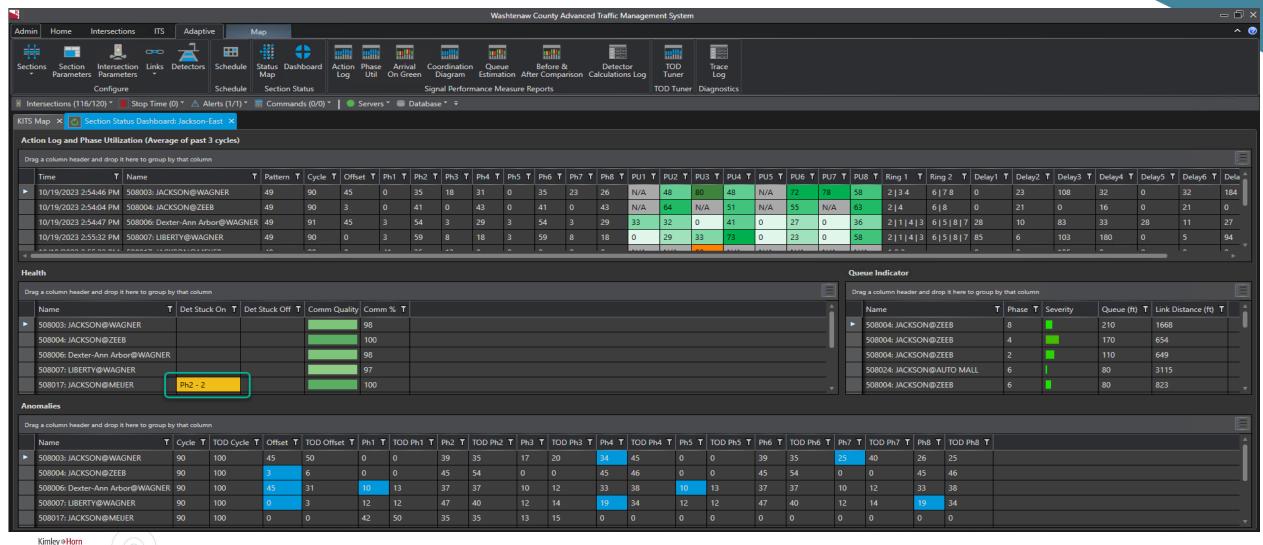

d  | l               |
| 10/19/2023 12:06:26 AM | 7    | 4-PED        | Clear    |         | 6-SBT        |          |         | Coord  |                 |
| 10/19/2023 12:06:29 AM | 7    | 2-NBT        | Green    | 62      | 6-SBT        | Green    | 62      | Coord  | I               |
| 10/19/2023 12:07:29 AM | 7    | 2-NBT        |          |         | 6-SBT        |          |         | Coord  | I               |



## **New Controller Firmware Support**

- D4 1.6 Support
  - New Pages
    - Day Plans
    - NTCIP Scheduler
    - CSP Protocol
- MaxTime 2.6.0 Support
  - Additional parameters added to:
    - Preempt Configuration
    - Phase Options
    - Overlaps



# Synchro Import/Export



## **New Alert Log**



# **New Alert Configuration**



#### Kadence Dashboard - Det Health



#### **Detector Calculation Log**



# Help Wiki

SMART\_CITIES



# Questions?

# Questions?