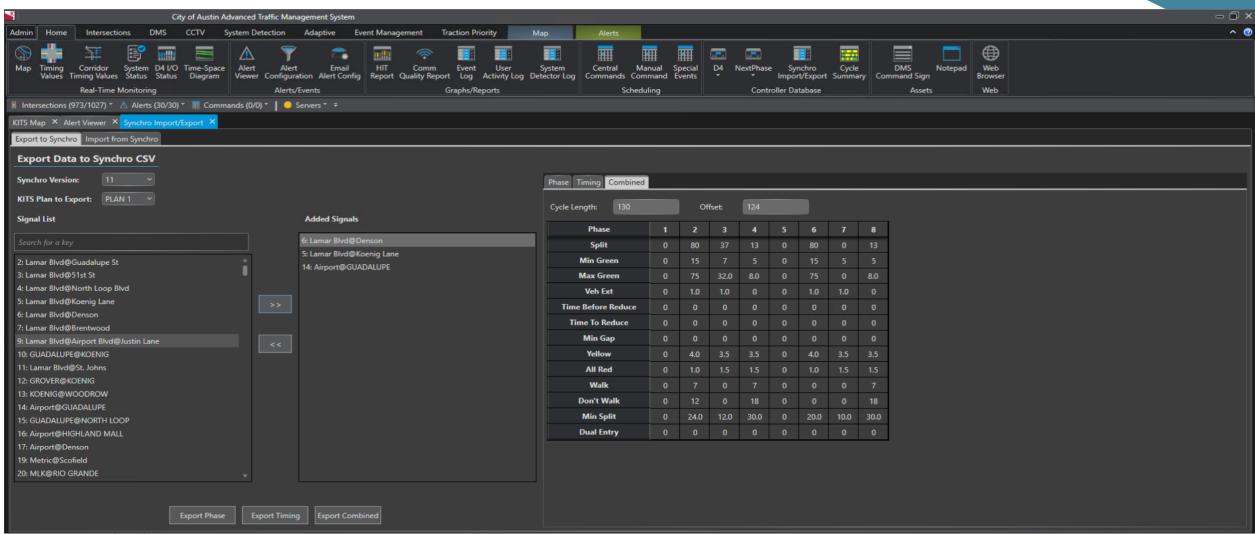

2:05:59 AM | 7    | 4-PED        | Green    | 27      | 6-SBT        |          |         | Coord  | l               |
| 10/19/2023 12:06:26 AM | 7    | 4-PED        | Clear    |         | 6-SBT        |          |         | Coord  |                 |
| 10/19/2023 12:06:29 AM | 7    | 2-NBT        | Green    | 62      | 6-SBT        | Green    | 62      | Coord  | I               |
| 10/19/2023 12:07:29 AM | 7    | 2-NBT        |          |         | 6-SBT        |          |         | Coord  | I               |



## **New Controller Firmware Support**

- D4 1.6 Support
  - New Pages
    - Day Plans
    - NTCIP Scheduler
    - CSP Protocol
- MaxTime 2.6.0 Support
  - Additional parameters added to:
    - Preempt Configuration
    - Phase Options
    - Overlaps



# Synchro Import/Export



## **New Alert Log**



# **New Alert Configuration**



#### Kadence Dashboard - Det Health



#### **Detector Calculation Log**



# Help Wiki

SMART\_CITIES



# Questions?

# Questions?