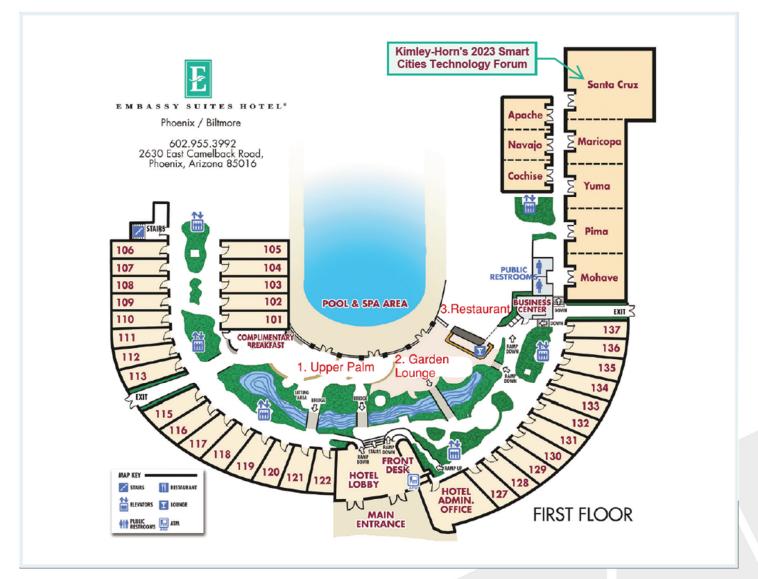

|
| 02:45 PM - 03:30 PM | Travel to Tempe (WayMo)                                                 |                                                                                     |
| 03:30 PM - 04:30 PM | Tempe TMC Site Visit & Street Car Operations                            |                                                                                     |
| 04:30 PM - 05:00 PM | Walk to Dinner                                                          |                                                                                     |
| 05:00 PM - 08:00 PM | Dinner: Culinary Drop-Out                                               |                                                                                     |



#### **Hotel Conference Room Location**





# Thank You!

## Next Year In-Person!