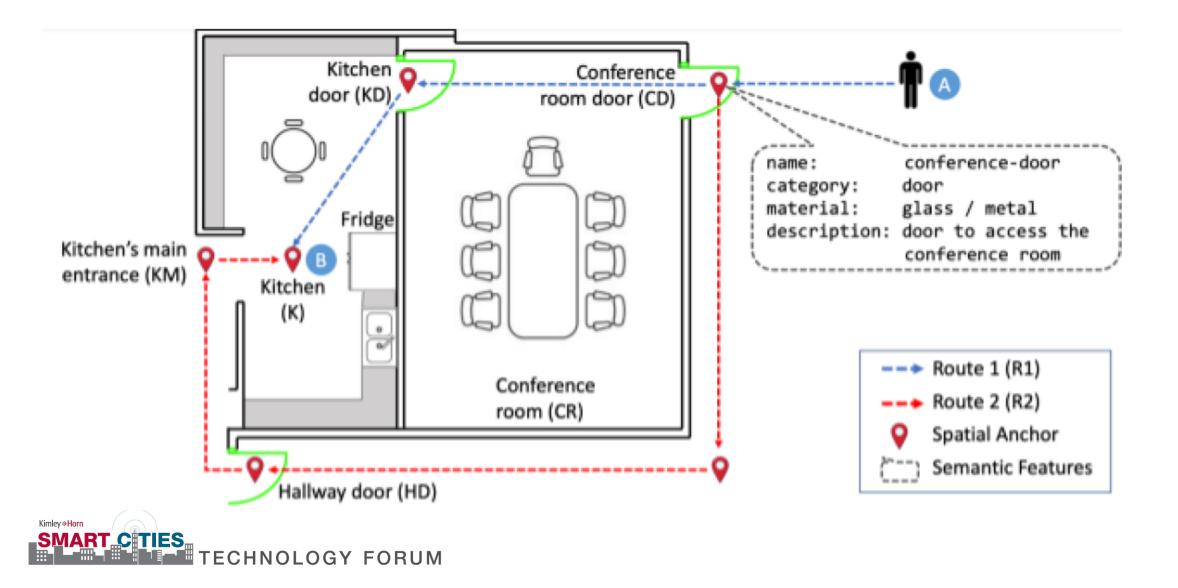

## **Basic concept of anchors and attributes**

- Need something else here about object recognition linkage to wayfinding corrections, POI announcements, etc. from the previous overhead map of the kitchen and conference room.
- Probably could use another more complicated diagram of a small section of an airport