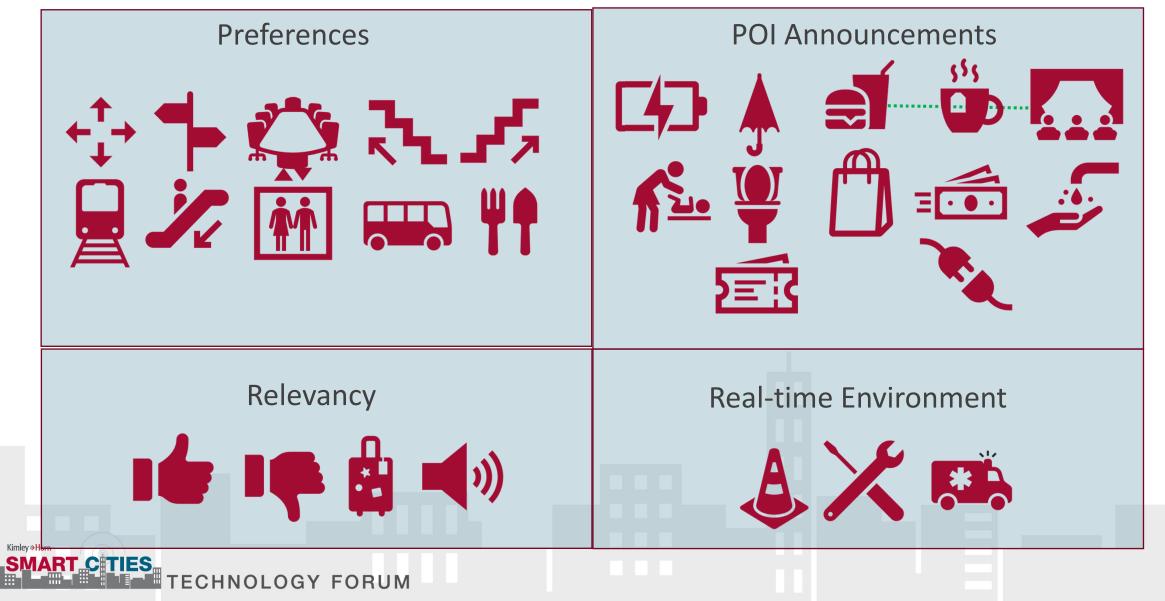

## **Basic concept of anchors and attributes**

- Need something else here about object recognition linkage to wayfinding corrections, POI announcements, etc. from the previous overhead map of the kitchen and conference room.
- Probably could use another more complicated diagram of a small section of an airport