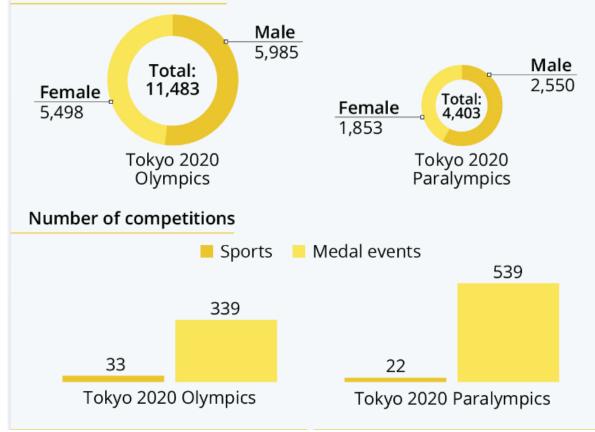

#### Where the Paralympics Beat the Olympics

Facts and figures on the Tokyo 2020/21 Olympics and Paralympics as well as World Athletics and Para Athletics records<sup>\*</sup>

#### Number of participants

• Map of airports in LA basin