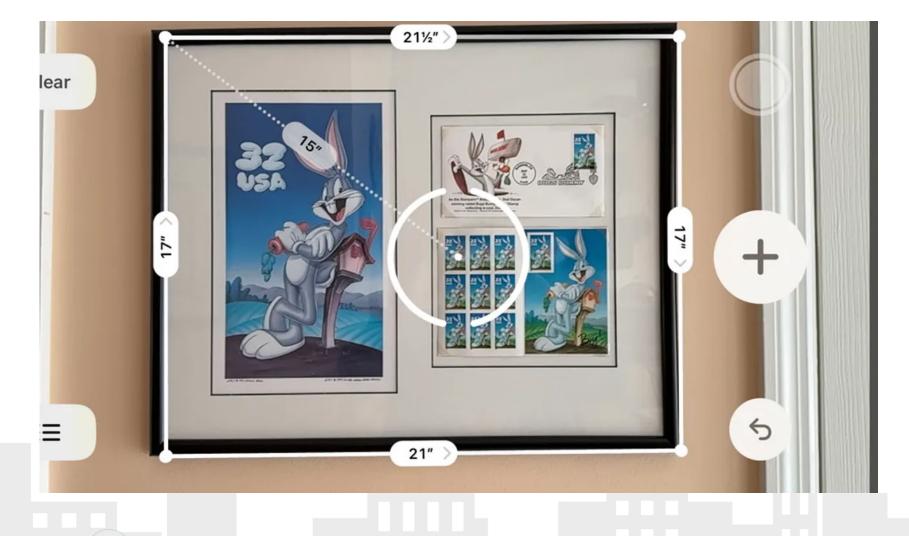

#### Sub-centimeter distance accuracy

# **Smartphone LiDAR**

**TECHNOLOGY FORUM** 

Sub-centimeter distance accuracy

Note: GoldenKey<sup>®</sup> does not require CAD models 4:39

Back

Confirm this anchor (the anchor will be stored in the cloud)

Create Cloud Anchor (once at 100%