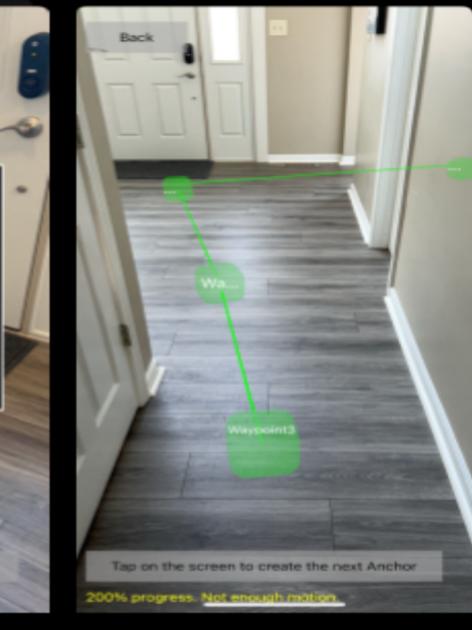

## Augmented reality - Virtual waypoint "anchors"

Create Cloud Anchor (once at 100%)