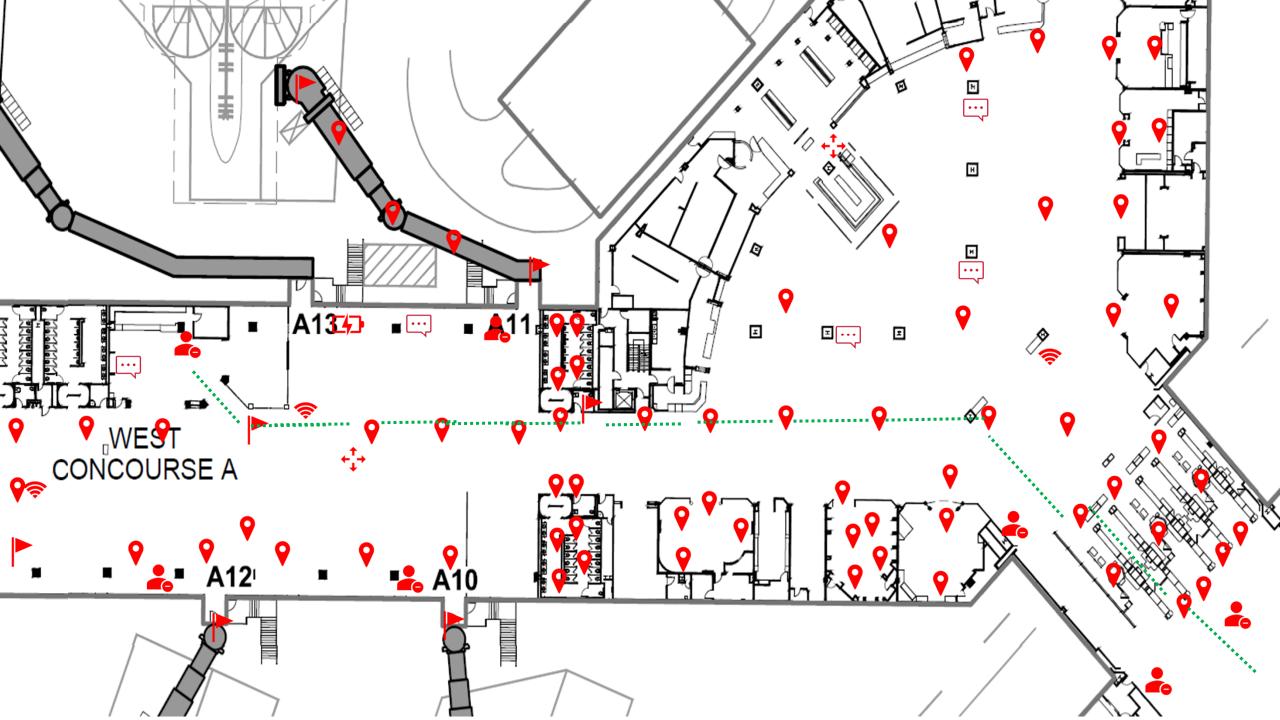

1

<no link>

4:45

**T** 



## Augmented reality - Virtual waypoint "anchors"

Create Cloud Anchor (once at 100%)

# On-phone Artificial Intelligence ("AI") realtime object recognition

Al Models trained on objects of pertinence to wayfinding & travel activities

vmon itor

bookshe

lock

ALC: Y

oillov

desk,amp

pillow

pillow

#### Natural Language Processing (NLP) Chatbots





#### What can I help you with?



## **Smart Pathfinding (Context-sensitive AI)**





# Logical elements of the GoldenKey app



### Logical elements of the GoldenKey system





### "Experiment in Conversational Navigation and Discovery for the Blind"

Carnegie Mellon University Oscar Romero, Anthony Tomasic, John Zimmerman, Aaron Steinfeld Copyright © 2022

## **Basic concept of anchors and attributes**







- Need something else here about object recognition linkage to wayfinding corrections, POI announcements, etc. from the previous overhead map of the kitchen and conference room.
- Probably could use another more complicated diagram of a small section of an airport



• Prototype videos here, demonstrating that its working in a R&D mode







## Ladders to Opportunity

- Map of spaces
  - Done green
  - In process - yellow

)))

Dashboard

A

Routes

User Trips

Reports

<u>.lıl</u>

rowd Data

P

Waze

000

8

Help

-

Settings

- Contracte d / not started – red
- Negotiati ons – on deck grey

SMART\_CTIES

Kimley »Horn

Traction LOG OUT Device Status 🚦 Intersections (944/1133) 🗸 | 🛕 Alerts (2/2) 🗸 | Central Commands (3/12) 🗸 281 Status New Work Entry Search CANCEL SAVE Online Interse