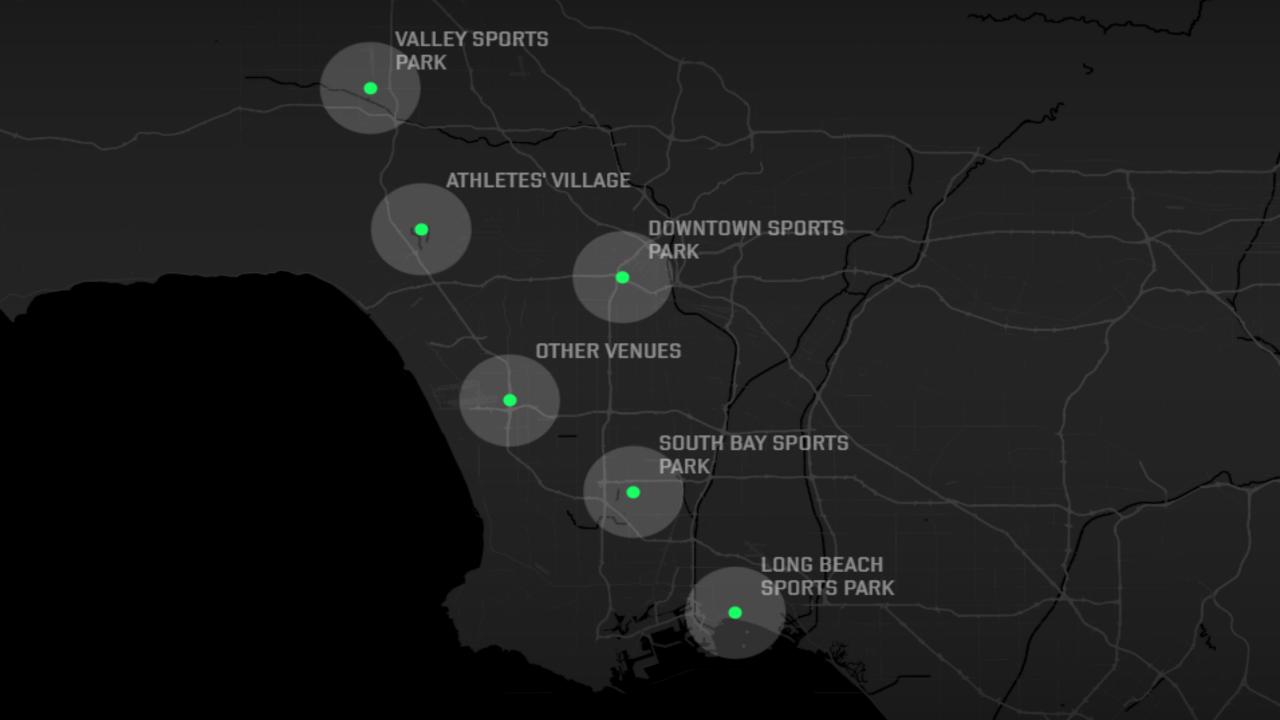

### LONG BEACH SPORTS PARK

The Long Beach Sports Park will include events at the Long Beach Arena and along the Long Beach waterfront – including handball, the triathlon, swimming and sailing off the coast. Temporary venues will be constructed in Long Beach for BMX and water polo competitions.

### SOUTH BAY SPORTS PARK

South Bay Sports Park will host rugby, modern pentathlon, tennis, track cycling and field hockey. The South Bay will also be the home of the Paralympic wheelchair tennis, track cycling and football 5-aside competitions.

### ATHLETES' VILLAGE

The University of Los Angeles, California's campus will host the world's greatest athletes as the Olympic and Paralympic Village. Olympians and Paralympians will benefit from UCLA's world-class residence, dining facilities and operational staff and training, as well as its medical and competition infrastructure.