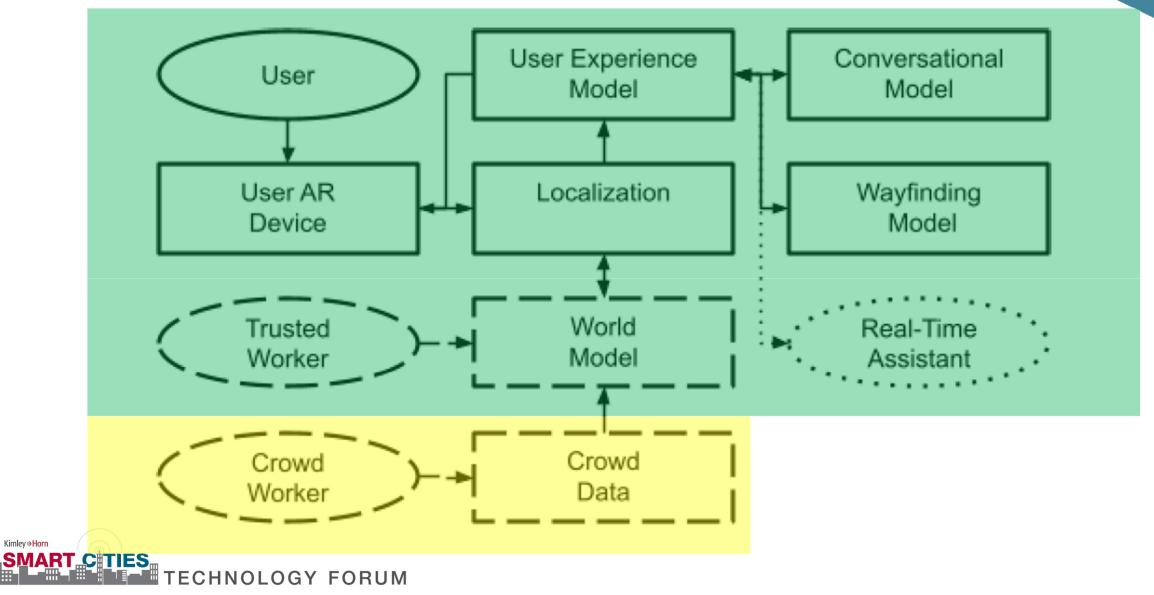

# Logical elements of the GoldenKey app

### Logical elements of the GoldenKey system