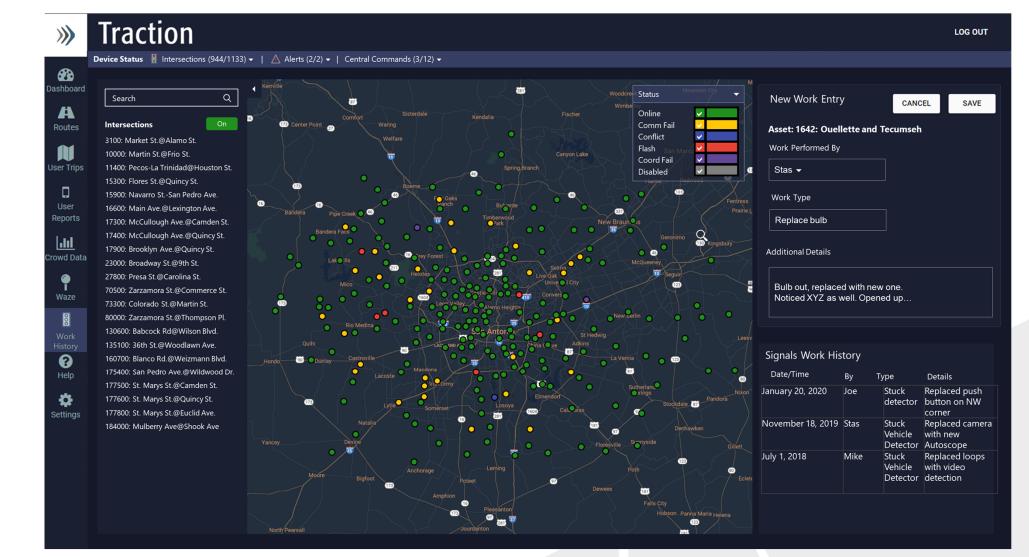

Settings

- Contracte d / not started – red
- Negotiati ons – on deck grey

SMART\_CTIES

Kimley »Horn

Traction LOG OUT Device Status 🚦 Intersections (944/1133) 🗸 | 🛕 Alerts (2/2) 🗸 | Central Commands (3/12) 🗸 281 Status New Work Entry Search CANCEL SAVE Online Intersections Comm Fail Asset: 1642: Ouellette and Tecumseh Conflict 3100: Market St.@Alamo St. Flash Work Performed By 10000: Martin St.@Frio St. Canvon Lake ~ Coord Fail 11400: Pecos-La Trinidad@Houston St. Stas 👻 Disabled 15300: Flores St.@Quincy St. 15900: Navarro St.-San Pedro Ave Work Type 16600: Main Ave.@Lexington Ave. Replace bulb 17300: McCullough Ave.@Camden St. 17400: McCullough Ave.@Quincy St. 17900: Brooklyn Ave.@Quincy St. Additional Details 23000: Broadway St.@9th St. 27800: Presa St.@Carolina St. Bulb out, replaced with new one. 70500: Zarzamora St.@Commerce St. Noticed XYZ as well. Opened up. 73300: Colorado St.@Martin St. 80000: Zarzamora St.@Thompson Pl 130600: Babcock Rd@Wilson Blvd. 135100: 36th St.@Woodlawn Ave. Signals Work History 160700: Blanco Rd.@Weizmann Blvd 90 175400: San Pedro Ave.@Wildwood Dr Date/Time Type Details 177500: St. Marys St.@Camden St. January 20, 2020 Stuck Replaced push Joe 177600: St. Marys St.@Quincy St. button on NW detector 177800: St. Marys St.@Euclid Ave. corner November 18, 2019 Stas Stuck Replaced camera 184000: Mulberry Ave@Shook Ave Vehicle with new Detector Autoscope July 1, 2018 Mike Stuck Replaced loops Vehicle with video 80 Detector detection 123