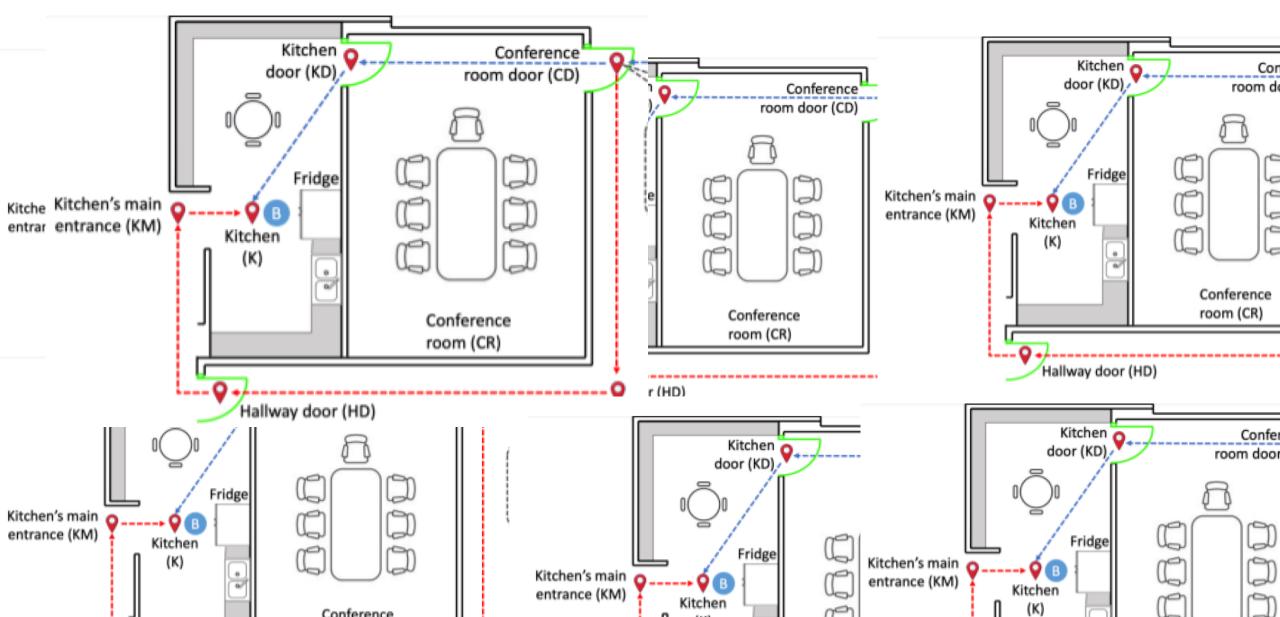

# Logical elements of the GoldenKey app

### Logical elements of the GoldenKey system

## **Basic concept of anchors and attributes**

- Need something else here about object recognition linkage to wayfinding corrections, POI announcements, etc. from the previous overhead map of the kitchen and conference room.
- Probably could use another more complicated diagram of a small section of an airport