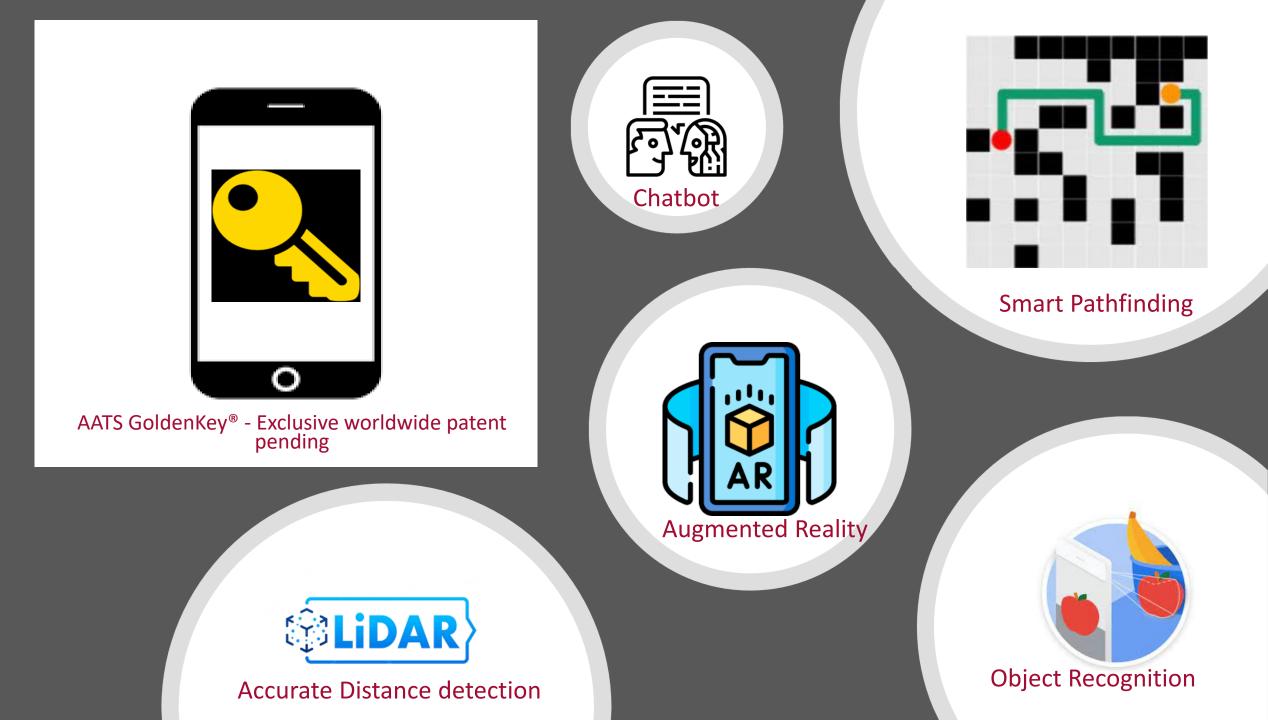

# **Smartphone LiDAR**

**TECHNOLOGY FORUM** 

Kimley »Horn

MART CITIES

#### Sub-centimeter distance accuracy

# **Smartphone LiDAR**

**TECHNOLOGY FORUM** 

Sub-centimeter distance accuracy

Note: GoldenKey<sup>®</sup> does not require CAD models 4:39

Back

Confirm this anchor (the anchor will be stored in the cloud)

Create Cloud Anchor (once at 100%

## Augmented reality - Virtual waypoint "anchors"

Create Cloud Anchor (once at 100%)

# On-phone Artificial Intelligence ("AI") realtime object recognition

Al Models trained on objects of pertinence to wayfinding & travel activities

vmon itor

bookshe

lock

ALC: Y

oillov

desk,amp

#### Natural Language Processing (NLP) Chatbots

## **Smart Pathfinding (Context-sensitive AI)**