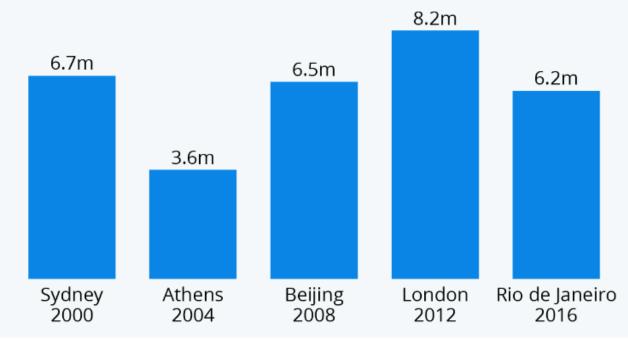

### The Olympics Attract Millions of Spectators

Number of tickets sold for the past five Summer Olympic Games

#### These are tickets, not persons? What does a ticket get you