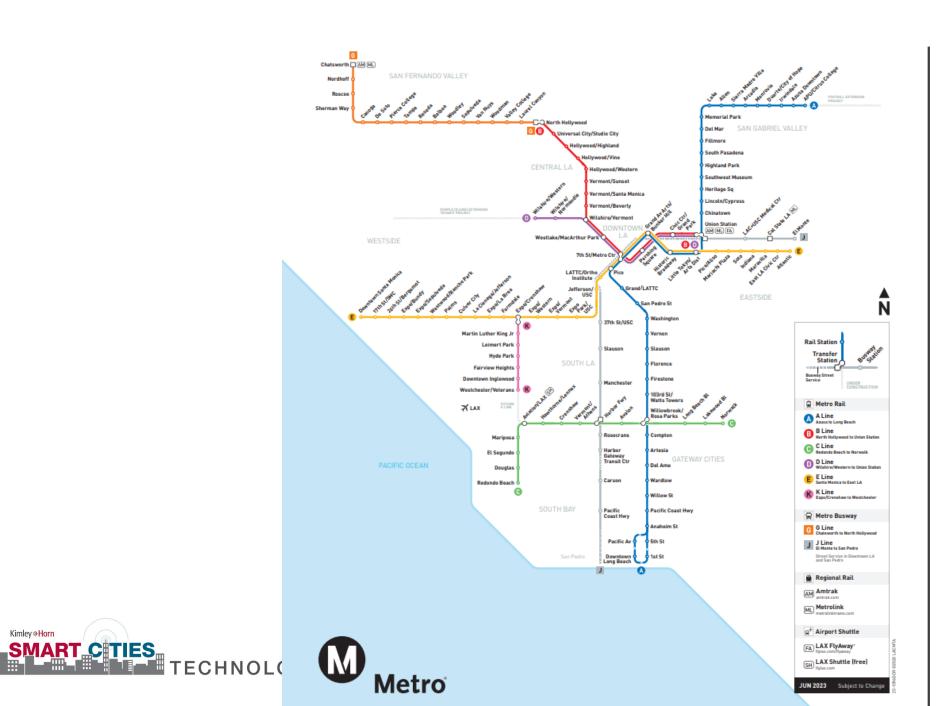

et get you



#### Where the Paralympics Beat the Olympics

Facts and figures on the Tokyo 2020/21 Olympics and Paralympics as well as World Athletics and Para Athletics records<sup>\*</sup>

#### Number of participants





• Map of airports in LA basin





## Phase One

- Validation at LAX (TERMINAL X / Partial Terminal) and METRO Union Station (some landings? All?)
  - User app
  - Configuration app
- User experience training
- Ribbon Cutting & public relations
- Dec 2024 completion target





- Prioritized mapping of additional facilities (remainder of LAX / Union Station)
- Crowdsourcing strategy



## **Phase Three**

- Validation at LAX (TERMINAL X) and METRO Union Station
  - User app
  - Configuration app
- User experience training
- Ribbon Cutting & public relations













Kimley **»Horn** 

### LONG BEACH SPORTS PARK

The Long Beach Sports Park will include events at the Long Beach Arena and along the Long Beach waterfront – including handball, the triathlon, swimming and sailing off the coast. Temporary venues will be constructed in Long Beach for BMX and water polo competitions.

#### Olympic

#### Paralympic

04. Long Beach Waterfront

View venue







Long Beach, a coastal city and the second largest municipality in Los Angeles County, blends the urban sophistication of a big city with the relaxed atmosphere of a beach resort.





### SOUTH BAY SPORTS PARK

South Bay Sports Park will host rugby, modern pentathlon, tennis, track cycling and field hockey. The South Bay will also be the home of the Paralympic wheelchair tennis, track cycling and footba