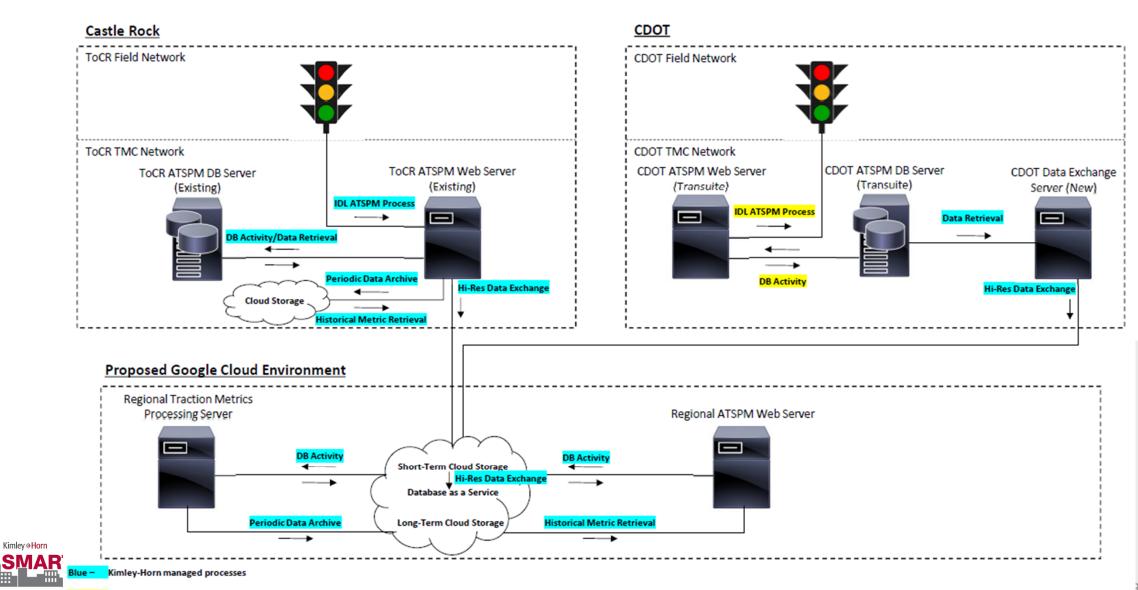

#### **CDOT Regional ATSPM**

- External stakeholder outreach strategy
  - Project development team meetings
  - Coordination meetings with partner agencies and related efforts (e.g., OME project)
  - Prioritization workshops
  - Field visits
- Internal stakeholder coordination (e.g., SANDAG sustainable communities working group)